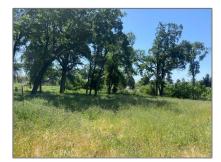

# Land For Sale

- 5100 WarnkeDrive, Paradise, California, 95969

### Basic **Details**

| Status:                   | Active                     |  |
|---------------------------|----------------------------|--|
| Listing Type:             | For Sale                   |  |
| Property Type:            | Land                       |  |
| Property<br>SubType:      | Single Family<br>Residence |  |
| Price:                    | \$45,000                   |  |
| Price Per Square<br>Foot: | \$1                        |  |
| Lot Area:                 | 1.10 Sqft                  |  |
| View:                     | Mountain(s)                |  |
| Country:                  | US                         |  |
| State:                    | California                 |  |
| County:                   | Butte                      |  |
| City:                     | Paradise                   |  |
| Zipcode:                  | 95969                      |  |
| Listing ID:               | SN25103599                 |  |