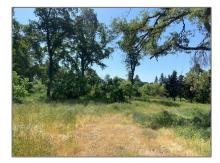

# Land For Sale

- 5100 WarnkeDrive, Paradise, California, 95969

### Basic **Details**

| Status:                   | Active                     |  |
|---------------------------|----------------------------|--|
| Listing Type:             | For Sale                   |  |
| Property Type:            | Land                       |  |
| Property<br>SubType:      | Single Family<br>Residence |  |
| Price:                    | \$45,000                   |  |
| Price Per Square<br>Foot: | \$1                        |  |
| Lot Area:                 | 1.10 Sqft                  |  |
| View:                     | Mountain(s)                |  |
| Country:                  | US                         |  |
| State:                    | California                 |  |
| County:                   | Butte                      |  |
| City:                     | Paradise                   |  |
| Zipcode:                  | 95969                      |  |
| Listing ID:               | SN25103599                 |  |