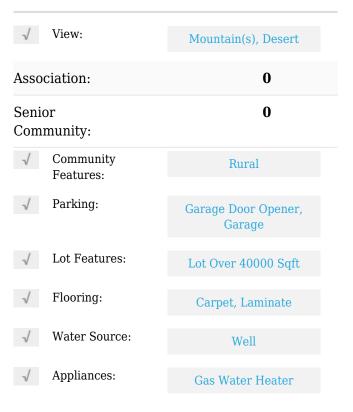

| Single Family<br>Residence |  |
| Price:                    | \$36,000                   |  |
| Price Per Square<br>Foot: | \$0                        |  |
| Lot Area:                 | 3.41 Sqft                  |  |
| View:                     | Mountain(s)                |  |
| Bathrooms:                | 3                          |  |
| Country:                  | US                         |  |
| State:                    | California                 |  |
| County:                   | San Bernardino             |  |
| City:                     | Lucerne Valley             |  |
| Zipcode:                  | 92356                      |  |
| Listing ID:               | PW25104039                 |  |
|                           |                            |  |

#### Features



## MLS Addon

Zoning: LV/RL Parcel Number: 0453271060000

| Lot Size Square<br>Feet:      | 148,539 Sqft |
|-------------------------------|--------------|
| TaxAnnualAmou<br>nt:          | \$0          |
| TaxYear:                      | 0            |
| High School:                  | Arlington    |
| High School 2:                | Arling       |
| Middle Or Junior<br>School:   | Miller       |
| Levels:                       | Two          |
| Taxes:                        | \$0          |
| Guest House<br>SqFt:          | 0 Sqft       |
| Approx Lot SqFt:              | 0 Sqft       |
| √ Special Listing Conditions: | Standard     |

# Agent Info



Rina Maya ☎ 858-876-7946 ☎ 800-878-0907 ⊠ Questions@unitedbrokersinc.net