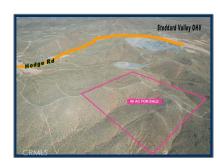

# Land For Sale

- 40 HodgeRoad, Barstow, California, 92311

## Basic Details

| Status:                   | Active                     |  |
|---------------------------|----------------------------|--|
| Listing Type:             | For Sale                   |  |
| Property Type:            | Land                       |  |
| Property<br>SubType:      | Single Family<br>Residence |  |
| Price:                    | \$23,950                   |  |
| Price Per Square<br>Foot: | <b>\$0</b>                 |  |
| Lot Area:                 | 40 Sqft                    |  |
| View:                     | Mountain(s)                |  |
| Bathrooms:                | 1                          |  |
| Country:                  | US                         |  |
| State:                    | California                 |  |
| County:                   | San Bernardino             |  |
| City:                     | Barstow                    |  |
| Zipcode:                  | 92311                      |  |
| Listing ID:               | HD25103667                 |  |
|                           |                            |  |

#### Features

| √ View:                  | Mountain(s), Panoramic, Desert, Valley                               |
|--------------------------|----------------------------------------------------------------------|
| Association:             | 0                                                                    |
| Senior<br>Community:     | 0                                                                    |
| √ Common Walls:          | No Common Walls                                                      |
| Stories:                 | 1                                                                    |
| ✓ Community Features:    | Hiking, Mountainous,<br>Valley, Blm/national<br>Forest               |
| AttachedGarage<br>:      | 0                                                                    |
| √ Lot Features:          | Horse Property, Lot Over<br>40000 Sqft, Desert Back,<br>Desert Front |
| Entry Level:             | 1                                                                    |
| √ Laundry:               | Inside, Stackable                                                    |
| √ Flooring:              | Vinyl                                                                |
| √ Entry Location:        | First Level                                                          |
| Main Level<br>Bathrooms: | 1                                                                    |
| Main Level<br>Bedrooms:  | 1                                                                    |

## MLS Addon

| Zoning:                       | RC                     |
|-------------------------------|------------------------|
| Parcel Number:                | 0419051280000          |
| Lot Size Square<br>Feet:      | 1,742,400 Sqft         |
| TaxAnnualAmou<br>nt:          | <b>\$0</b>             |
| TaxYear:                      | 0                      |
| √ RoomBathroomFeatures:       | Bathtub, Shower In Tub |
| High School:                  | Arlington              |
| High School 2:                | Arling                 |
| Middle Or Junior<br>School:   | Miller                 |
| High School<br>District:      | Other                  |
| Levels:                       | One                    |
| Taxes:                        | <b>\$0</b>             |
| Guest House<br>SqFt:          | 0 Sqft                 |
| Approx Lot SqFt:              | 0 Sqft                 |
| √ Special Listing Conditions: | Standard, Trust        |