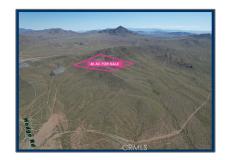

# Land For Sale

- 40 HodgeRoad, Barstow, California, 92311

## Basic Details

| Status:                   | Active                     |  |
|---------------------------|----------------------------|--|
| Listing Type:             | For Sale                   |  |
| Property Type:            | Land                       |  |
| Property<br>SubType:      | Single Family<br>Residence |  |
| Price:                    | \$23,950                   |  |
| Price Per Square<br>Foot: | <b>\$0</b>                 |  |
| Lot Area:                 | 40 Sqft                    |  |
| View:                     | Mountain(s)                |  |
| Bathrooms:                | 1                          |  |
| Country:                  | US                         |  |
| State:                    | California                 |  |
| County:                   | San Bernardino             |  |
| City:                     | Barstow                    |  |
| Zipcode:                  | 92311                      |  |
| Listing ID:               | HD25103667                 |  |
|                           |                            |  |

#### Features

| √ View:                  | Mountain(s), Panoramic, Desert, Valley                               |
|--------------------------|----------------------------------------------------------------------|
| Association:             | 0                                                                    |
| Senior<br>Community:     | 0                                                                    |
| √ Common Walls:          | No Common Walls                                                      |
| Stories:                 | 1                                                                    |
| ✓ Community Features:    | Hiking, Mountainous,<br>Valley, Blm/national<br>Forest               |
| AttachedGarage<br>:      | 0                                                                    |
| √ Lot Features:          | Horse Property, Lot Over<br>40000 Sqft, Desert Back,<br>Desert Front |
| Entry Level:             | 1                                                                    |
| √ Laundry:               | Inside, Stackable                                                    |
| √ Flooring:              | Vinyl                                                                |
| √ Entry Location:        | First Level                                                          |
| Main Level<br>Bathrooms: | 1                                                                    |
| Main Level<br>Bedrooms:  | 1                                                                    |

## MLS Addon

| Zoning:                       | RC                     |
|-------------------------------|------------------------|
| Parcel Number:                | 0419051280000          |
| Lot Size Square<br>Feet:      | 1,742,400 Sqft         |
| TaxAnnualAmou<br>nt:          | <b>\$0</b>             |
| TaxYear:                      | 0                      |
| √ RoomBathroomFeatures:       | Bathtub, Shower In Tub |
| High School:                  | Arlington              |
| High School 2:                | Arling                 |
| Middle Or Junior<br>School:   | Miller                 |
| High School<br>District:      | Other                  |
| Levels:                       | One                    |
| Taxes:                        | <b>\$0</b>             |
| Guest House<br>SqFt:          | 0 Sqft                 |
| Approx Lot SqFt:              | 0 Sqft                 |
| √ Special Listing Conditions: | Standard, Trust        |