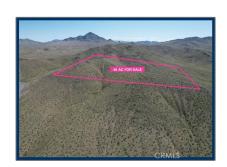

# Land For Sale

- 40 HodgeRoad, Barstow, California, 92311

## Basic Details

| Status:                   | Active                     |  |
|---------------------------|----------------------------|--|
| Listing Type:             | For Sale                   |  |
| Property Type:            | Land                       |  |
| Property<br>SubType:      | Single Family<br>Residence |  |
| Price:                    | \$23,950                   |  |
| Price Per Square<br>Foot: | <b>\$0</b>                 |  |
| Lot Area:                 | 40 Sqft                    |  |
| View:                     | Mountain(s)                |  |
| Bathrooms:                | 1                          |  |
| Country:                  | US                         |  |
| State:                    | California                 |  |
| County:                   | San Bernardino             |  |
| City:                     | Barstow                    |  |
| Zipcode:                  | 92311                      |  |
| Listing ID:               | HD25103667                 |  |
|                           |                            |  |

#### Features

| √ View:                  | Mountain(s), Panoramic, Desert, Valley                               |
|--------------------------|----------------------------------------------------------------------|
| Association:             | 0                                                                    |
| Senior<br>Community:     | 0                                                                    |
| √ Common Walls:          | No Common Walls                                                      |
| Stories:                 | 1                                                                    |
| ✓ Community Features:    | Hiking, Mountainous,<br>Valley, Blm/national<br>Forest               |
| AttachedGarage<br>:      | 0                                                                    |
| √ Lot Features:          | Horse Property, Lot Over<br>40000 Sqft, Desert Back,<br>Desert Front |
| Entry Level:             | 1                                                                    |
| √ Laundry:               | Inside, Stackable                                                    |
| √ Flooring:              | Vinyl                                                                |
| √ Entry Location:        | First Level                                                          |
| Main Level<br>Bathrooms: | 1                                                                    |
| Main Level<br>Bedrooms:  | 1                                                                    |

## MLS Addon

| Zoning:                       | RC                     |
|-------------------------------|------------------------|
| Parcel Number:                | 0419051280000          |
| Lot Size Square<br>Feet:      | 1,742,400 Sqft         |
| TaxAnnualAmou<br>nt:          | <b>\$0</b>             |
| TaxYear:                      | 0                      |
| √ RoomBathroomFeatures:       | Bathtub, Shower In Tub |
| High School:                  | Arlington              |
| High School 2:                | Arling                 |
| Middle Or Junior<br>School:   | Miller                 |
| High School<br>District:      | Other                  |
| Levels:                       | One                    |
| Taxes:                        | <b>\$0</b>             |
| Guest House<br>SqFt:          | 0 Sqft                 |
| Approx Lot SqFt:              | 0 Sqft                 |
| √ Special Listing Conditions: | Standard, Trust        |