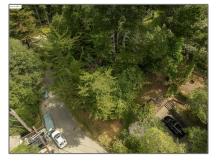

# Land For Sale

- 0 Chelsea Dr, Oakland, California, 94611

#### Features

| Status:                   | Active                     |  |
|---------------------------|----------------------------|--|
| Listing Type:             | For Sale                   |  |
| Property Type:            | Land                       |  |
| Property<br>SubType:      | Single Family<br>Residence |  |
| Price:                    | \$149,000                  |  |
| Price Per Square<br>Foot: | \$20                       |  |
| Lot Area:                 | 0.17 Sqft                  |  |
| View:                     | Mountain(s)                |  |
| Bathrooms:                | 1                          |  |
| Country:                  | US                         |  |
| State:                    | California                 |  |
| County:                   | Alameda                    |  |
| City:                     | Oakland                    |  |
| Zipcode:                  | 94611                      |  |
| Listing ID:               | 41096854                   |  |
|                           |                            |  |