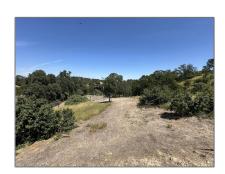

#### Basic Details

| Status:                   | Active                     |
|---------------------------|----------------------------|
| Listing Type:             | For Sale                   |
| Property Type:            | Land                       |
| Property<br>SubType:      | Single Family<br>Residence |
| Price:                    | \$25,000                   |
| Price Per Square<br>Foot: | <b>\$0</b>                 |
| Lot Area:                 | 2.51 Sqft                  |
| View:                     | Mountain(s)                |
| Country:                  | US                         |
| State:                    | California                 |
| County:                   | Tehama                     |
| City:                     | Corning                    |
| Zipcode:                  | 96021                      |
| Listing ID:               | SN25104027                 |

#### Features

| √ View:               | Hills                                             |
|-----------------------|---------------------------------------------------|
| Association:          | 1                                                 |
| Senior<br>Community:  | 0                                                 |
| √ Community Features: | Park, Horse Trails,<br>Foothills, Biking, Fishing |
| √ Lot Features:       | Horse Property, Gentle<br>Sloping, 2-5 Units/acre |
| √ Water Source:       | Private, Well                                     |