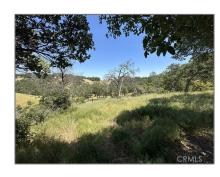

#### Basic Details

| Status:                   | Active                     |
|---------------------------|----------------------------|
| Listing Type:             | For Sale                   |
| Property Type:            | Land                       |
| Property<br>SubType:      | Single Family<br>Residence |
| Price:                    | \$25,000                   |
| Price Per Square<br>Foot: | <b>\$0</b>                 |
| Lot Area:                 | 2.51 Sqft                  |
| View:                     | Mountain(s)                |
| Country:                  | US                         |
| State:                    | California                 |
| County:                   | Tehama                     |
| City:                     | Corning                    |
| Zipcode:                  | 96021                      |
| Listing ID:               | SN25104027                 |

#### Features

| √ View:               | Hills                                             |
|-----------------------|---------------------------------------------------|
| Association:          | 1                                                 |
| Senior<br>Community:  | 0                                                 |
| √ Community Features: | Park, Horse Trails,<br>Foothills, Biking, Fishing |
| √ Lot Features:       | Horse Property, Gentle<br>Sloping, 2-5 Units/acre |
| √ Water Source:       | Private, Well                                     |