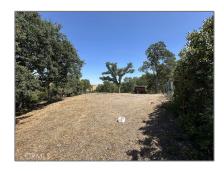

#### Basic Details

| Status:                   | Active                     |
|---------------------------|----------------------------|
| Listing Type:             | For Sale                   |
| Property Type:            | Land                       |
| Property<br>SubType:      | Single Family<br>Residence |
| Price:                    | \$25,000                   |
| Price Per Square<br>Foot: | <b>\$0</b>                 |
| Lot Area:                 | 2.51 Sqft                  |
| View:                     | Mountain(s)                |
| Country:                  | US                         |
| State:                    | California                 |
| County:                   | Tehama                     |
| City:                     | Corning                    |
| Zipcode:                  | 96021                      |
| Listing ID:               | SN25104027                 |

#### Features

| √ View:               | Hills                                             |
|-----------------------|---------------------------------------------------|
| Association:          | 1                                                 |
| Senior<br>Community:  | 0                                                 |
| √ Community Features: | Park, Horse Trails,<br>Foothills, Biking, Fishing |
| √ Lot Features:       | Horse Property, Gentle<br>Sloping, 2-5 Units/acre |
| √ Water Source:       | Private, Well                                     |