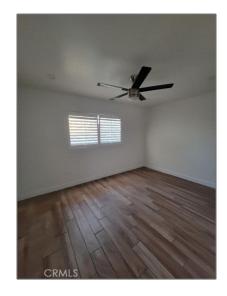

## Residential Rent For Rent

 $600\ Sqft$  -  $205\ 18thStreet,$  Montebello, California, 90640

| Basic Details |
|---------------|
|---------------|

| Status:                   | Active                  |  |
|---------------------------|-------------------------|--|
| Listing Type:             | For Rent                |  |
| Property Type:            | <b>Residential Rent</b> |  |
| Property<br>SubType:      | Apartment               |  |
| Price:                    | \$2,000                 |  |
| Price Per Square<br>Foot: | \$3                     |  |
| Square Footage:           | 600 Sqft                |  |
| Lot Area:                 | 0.32 Sqft               |  |
| Year Built:               | 1936                    |  |
| View:                     | Mountain(s)             |  |
| Bedrooms:                 | 1                       |  |
| Bathrooms:                | 1                       |  |
| Bathrooms (Full):         | 1                       |  |
| Country:                  | US                      |  |
| State:                    | California              |  |
|                           |                         |  |