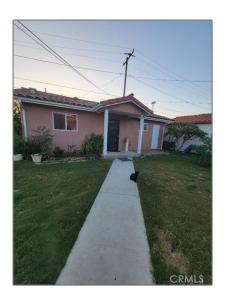

## Residential Rent For Rent

 $600\ Sqft$  -  $205\ 18thStreet,$  Montebello, California, 90640

| Basic Details |
|---------------|
|---------------|

| Status:                   | Active                  |  |
|---------------------------|-------------------------|--|
| Listing Type:             | For Rent                |  |
| Property Type:            | <b>Residential Rent</b> |  |
| Property<br>SubType:      | Apartment               |  |
| Price:                    | \$2,000                 |  |
| Price Per Square<br>Foot: | \$3                     |  |
| Square Footage:           | 600 Sqft                |  |
| Lot Area:                 | 0.32 Sqft               |  |
| Year Built:               | 1936                    |  |
| View:                     | Mountain(s)             |  |
| Bedrooms:                 | 1                       |  |
| Bathrooms:                | 1                       |  |
| Bathrooms (Full):         | 1                       |  |
| Country:                  | US                      |  |
| State:                    | California              |  |
|                           |                         |  |