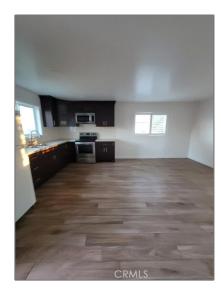

## Residential Rent For Rent

 $600\ Sqft$  -  $205\ 18thStreet,$  Montebello, California, 90640

| Basic Details |
|---------------|
|---------------|

| Status:                   | Active                  |  |
|---------------------------|-------------------------|--|
| Listing Type:             | For Rent                |  |
| Property Type:            | <b>Residential Rent</b> |  |
| Property<br>SubType:      | Apartment               |  |
| Price:                    | \$2,000                 |  |
| Price Per Square<br>Foot: | \$3                     |  |
| Square Footage:           | 600 Sqft                |  |
| Lot Area:                 | 0.32 Sqft               |  |
| Year Built:               | 1936                    |  |
| View:                     | Mountain(s)             |  |
| Bedrooms:                 | 1                       |  |
| Bathrooms:                | 1                       |  |
| Bathrooms (Full):         | 1                       |  |
| Country:                  | US                      |  |
| State:                    | California              |  |
|                           |                         |  |