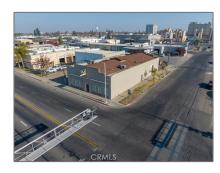

# Commercial Rent For Rent

5,075 Sqft - 460 KStreet, Tulare, California, 93274

### Basic Details

| Status:                   | Active           |
|---------------------------|------------------|
| Listing Type:             | For Rent         |
| Property Type:            | Commercial Rent  |
| Property<br>SubType:      | Retail           |
| Price:                    | \$2,000          |
| Price Per Square<br>Foot: | <b>\$0</b>       |
| Square Footage:           | 5,075 Sqft       |
| Lot Area:                 | <b>0.17 Sqft</b> |
| Year Built:               | 1948             |
| View:                     | Mountain(s)      |
| Country:                  | US               |
| State:                    | California       |
| County:                   | Tulare           |
| City:                     | Tulare           |
| Zipcode:                  | 93274            |
| Listing ID:               | GD25104645       |