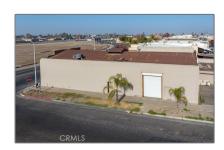

# Commercial Rent For Rent

5,075 Sqft - 460 KStreet, Tulare, California, 93274

### Basic Details

| Status:                   | Active           |
|---------------------------|------------------|
| Listing Type:             | For Rent         |
| Property Type:            | Commercial Rent  |
| Property<br>SubType:      | Retail           |
| Price:                    | \$2,000          |
| Price Per Square<br>Foot: | <b>\$0</b>       |
| Square Footage:           | 5,075 Sqft       |
| Lot Area:                 | <b>0.17 Sqft</b> |
| Year Built:               | 1948             |
| View:                     | Mountain(s)      |
| Country:                  | US               |
| State:                    | California       |
| County:                   | Tulare           |
| City:                     | Tulare           |
| Zipcode:                  | 93274            |
| Listing ID:               | GD25104645       |