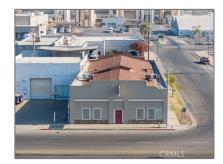

# Commercial Rent For Rent

5,075 Sqft - 460 KStreet, Tulare, California, 93274

### Basic Details

| Status:                   | Active           |
|---------------------------|------------------|
| Listing Type:             | For Rent         |
| Property Type:            | Commercial Rent  |
| Property<br>SubType:      | Retail           |
| Price:                    | \$2,000          |
| Price Per Square<br>Foot: | <b>\$0</b>       |
| Square Footage:           | 5,075 Sqft       |
| Lot Area:                 | <b>0.17 Sqft</b> |
| Year Built:               | 1948             |
| View:                     | Mountain(s)      |
| Country:                  | US               |
| State:                    | California       |
| County:                   | Tulare           |
| City:                     | Tulare           |
| Zipcode:                  | 93274            |
| Listing ID:               | GD25104645       |