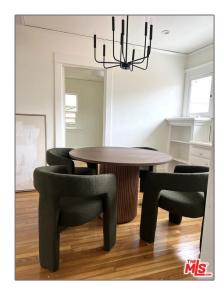

## Residential Rent For Rent

1,050 Sqft - 531 BurchettStreet, Glendale, California, 91203

| Basic | De | tail | s |
|-------|----|------|---|
|       |    |      |   |

| Status:                   | Active                     |  |
|---------------------------|----------------------------|--|
| Listing Type:             | For Rent                   |  |
| Property Type:            | <b>Residential Rent</b>    |  |
| Property<br>SubType:      | Single Family<br>Residence |  |
| Price:                    | \$6,000                    |  |
| Price Per Square<br>Foot: | \$6                        |  |
| Square Footage:           | 1,050 Sqft                 |  |
| Lot Area:                 | 0.14 Sqft                  |  |
| Year Built:               | 1922                       |  |
| View:                     | Mountain(s)                |  |
| Bedrooms:                 | 2                          |  |
| Bathrooms:                | 1                          |  |
| Bathrooms (3/4):          | 1                          |  |
| Country:                  | US                         |  |
| State:                    | California                 |  |

#### MLS Addon

**GLR4YY** Zoning: Parcel Number: 5636016029 Lot Size Square 6,055 Feet: TaxAnnualAmou **\$0** nt: Garage Spaces: 1 High School: **Arlington** High School 2: **Arling** Middle Or Junior Miller School: Levels: One EatingArea: Dining Room, Family Kitchen, Breakfast Nook, Separated