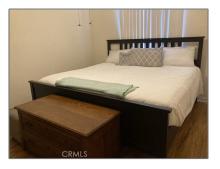

#### Basic **Details**

| Status:                   | Active                  |  |
|---------------------------|-------------------------|--|
| Listing Type:             | For Rent                |  |
| Property Type:            | <b>Residential Rent</b> |  |
| Property<br>SubType:      | Duplex                  |  |
| Price:                    | \$2,600                 |  |
| Price Per Square<br>Foot: | \$4                     |  |
| Square Footage:           | 650 Sqft                |  |
| Lot Area:                 | 0.14 Sqft               |  |
| Year Built:               | 1970                    |  |
| View:                     | Mountain(s)             |  |
| Bedrooms:                 | 1                       |  |
| Bathrooms:                | 1                       |  |
| Bathrooms<br>(Full):      | 1                       |  |
| Country:                  | US                      |  |
| State:                    | California              |  |
|                           |                         |  |

#### Features

| √ View:                    | Ocean           |
|----------------------------|-----------------|
| Association:               | 0               |
| Senior<br>Community:       | 0               |
| $\checkmark$ Common Walls: | No Common Walls |
| Stories:                   | 2               |
| $\checkmark$ Pet Policy:   | Call, Cats ok   |
| √ Community<br>Features:   | Biking, Urban   |
| AttachedGarage<br>:        | 1               |
| √ Parking:                 | 12.00           |
| $\checkmark$ Lot Features: | Walkstreet      |
| $\checkmark$ Furnished:    | Furnished       |
| Entry Level:               | 1               |
| √ Laundry:                 | In Garage       |
| √ Room Type:               |                 |