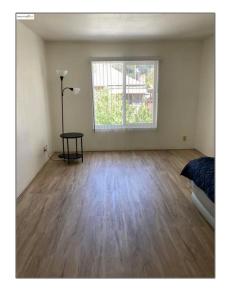

#### Basic Details

| Status:                   | Active                  |  |
|---------------------------|-------------------------|--|
| Listing Type:             | For Rent                |  |
| Property Type:            | <b>Residential Rent</b> |  |
| Property<br>SubType:      | Condominium             |  |
| Price:                    | \$2,200                 |  |
| Price Per Square<br>Foot: | \$3                     |  |
| Square Footage:           | 695 Sqft                |  |
| Lot Area:                 | 0.02 Sqft               |  |
| Year Built:               | 1979                    |  |
| View:                     | Mountain(s)             |  |
| Bedrooms:                 | 1                       |  |
| Bathrooms:                | 1                       |  |
| Bathrooms<br>(Full):      | 1                       |  |
| Country:                  | US                      |  |
| State:                    | California              |  |

#### Features

| Association:      | 1                    |
|-------------------|----------------------|
| √ Pool:           | In ground            |
| √ Parking         |                      |
| √ Parking:        | Subterranean         |
| √ Patio:          | Patio                |
| √ Room Type:      | Family Room, Kitchen |
| Flooring:         | Laminate             |
| √ Heating System: | electric             |