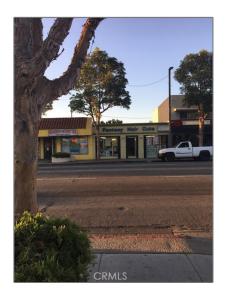

## Commercial For Sale

- Tweedy

## Basic Details

| Listing Type:  | For Sale    |  |
|----------------|-------------|--|
| Property Type: | Commercial  |  |
| Price:         | \$750,000   |  |
| Year Built:    | 1924        |  |
| View:          | Mountain(s) |  |
| Country:       | US          |  |
| Listing ID:    | RS19198743  |  |