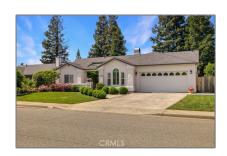

# Residential For Sale

1,732 Sqft - 1922 PotterRoad, Chico, California, 95928









### Basic Details

| Status:                   | Active                     |  |
|---------------------------|----------------------------|--|
| Listing Type:             | For Sale                   |  |
| Property Type:            | Residential                |  |
| Property<br>SubType:      | Single Family<br>Residence |  |
| Price:                    | \$545,000                  |  |
| Price Per Square<br>Foot: | \$315                      |  |
| Square Footage:           | 1,732 Sqft                 |  |
| Lot Area:                 | 0.16 Sqft                  |  |
| Year Built:               | 1993                       |  |
| View:                     | Mountain(s)                |  |
| Bedrooms:                 | 3                          |  |
| Bathrooms:                | 2