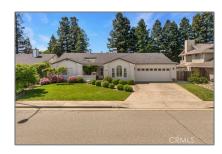

# Residential For Sale

1,732 Sqft - 1922 PotterRoad, Chico, California, 95928









### Basic Details

| Status:                   | Active                     |  |
|---------------------------|----------------------------|--|
| Listing Type:             | For Sale                   |  |
| Property Type:            | Residential                |  |
| Property<br>SubType:      | Single Family<br>Residence |  |
| Price:                    | \$545,000                  |  |
| Price Per Square<br>Foot: | \$315                      |  |
| Square Footage:           | 1,732 Sqft                 |  |
| Lot Area:                 | 0.16 Sqft                  |  |
| Year Built:               | 1993                       |  |
| View:                     | Mountain(s)                |  |
| Bedrooms:                 | 3                          |  |
| Bathrooms:                | 2