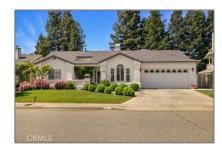

# Residential For Sale

1,732 Sqft - 1922 PotterRoad, Chico, California, 95928









### Basic Details

| Status:                   | Active                     |  |
|---------------------------|----------------------------|--|
| Listing Type:             | For Sale                   |  |
| Property Type:            | Residential                |  |
| Property<br>SubType:      | Single Family<br>Residence |  |
| Price:                    | \$545,000                  |  |
| Price Per Square<br>Foot: | \$315                      |  |
| Square Footage:           | 1,732 Sqft                 |  |
| Lot Area:                 | 0.16 Sqft                  |  |
| Year Built:               | 1993                       |  |
| View:                     | Mountain(s)                |  |
| Bedrooms:                 | 3                          |  |
| Bathrooms:                | 2