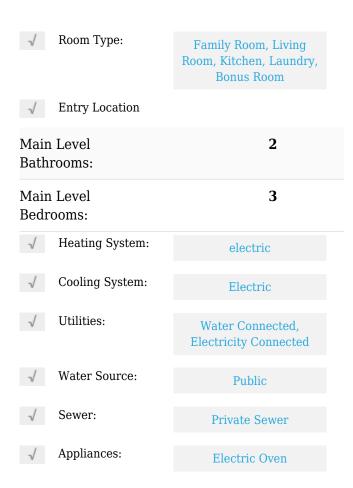

#### Features

| √ View:               | City Lights, Mountain(s),<br>Trees/woods, Desert,<br>Valley |
|-----------------------|-------------------------------------------------------------|
| Association:          | 0                                                           |
| Senior<br>Community:  | 0                                                           |
| √ Common Walls:       | No Common Walls                                             |
| Stories:              | 1                                                           |
| √ Pet Policy:         | Cats ok                                                     |
| √ Community Features: | Mountainous                                                 |
| √ Parking:            | 0.00                                                        |
| ✓ Lot Features:       | 0-1 Unit/acre                                               |
| √ Patio:              | Covered                                                     |
| √ Furnished:          | Unfurnished                                                 |
| Entry Level:          | 1                                                           |
| √ Laundry:            | Inside                                                      |

#### MLS Addon

| Parcel Number: 3           | 3065541030000                          |  |
|----------------------------|----------------------------------------|--|
| Lot Size Square<br>Feet:   | 1,197,900                              |  |
| ГахAnnualAmou<br>nt:       | <b>\$0</b>                             |  |
| √ RoomKitchenFeatu res:    | Granite Counters,<br>Remodeled Kitchen |  |
| igh School:                | Arlington                              |  |
| ligh School 2:             | Arling                                 |  |
| fiddle Or Junior<br>chool: | Miller                                 |  |
| igh School<br>istrict:     | Snowline Joint<br>Unified              |  |
| evels:                     | One                                    |  |
| / EatingArea:              | In Kitchen                             |  |
| ease Term :                | 12 Months                              |  |
| axes:                      | <b>\$0</b>                             |  |
| uest House                 | 0                                      |  |