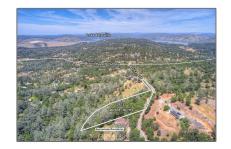

## Basic Details

| Status:                   | Active                     |  |
|---------------------------|----------------------------|--|
| Listing Type:             | For Sale                   |  |
| Property Type:            | Land                       |  |
| Property<br>SubType:      | Single Family<br>Residence |  |
| Price:                    | \$125,000                  |  |
| Price Per Square<br>Foot: | <b>\$1</b>                 |  |
| Lot Area:                 | 2.77 Sqft                  |  |
| View:                     | Mountain(s)                |  |
| Country:                  | US                         |  |
| State:                    | California                 |  |
| County:                   | Butte                      |  |
| City:                     | Oroville                   |  |
| Zipcode:                  | 95966                      |  |
| Listing ID:               | OR25126200                 |  |
|                           |                            |  |

#### MLS Addon

| Zoning:                  | AR1          |  |
|--------------------------|--------------|--|
| Parcel Number:           | 069460045000 |  |
| Lot Size Square<br>Feet: | 120,661      |  |

## Features

| √ View             | :               | Valley                                                                            |
|--------------------|-----------------|-----------------------------------------------------------------------------------|
| Association:       |                 | 0                                                                                 |
| Senior<br>Communit | y:              | 0                                                                                 |
| √ Comr<br>Featu    | munity<br>ires: | Hiking, Watersports,<br>Foothills, Fishing, Lake                                  |
| √ Lot F            | eatures:        | Rocks, Gentle Sloping,<br>Secluded, Bluff, Treed<br>Lot                           |
| √ Utilit           | ies:            | Electricity Available,<br>Water Available, Water<br>Connected, Phone<br>Available |
| √ Wate             | r Source:       | Public                                                                            |