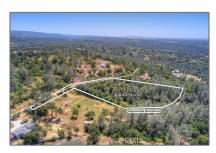

## Basic Details

| Status:                   | Active                     |  |
|---------------------------|----------------------------|--|
| Listing Type:             | For Sale                   |  |
| Property Type:            | Land                       |  |
| Property<br>SubType:      | Single Family<br>Residence |  |
| Price:                    | \$125,000                  |  |
| Price Per Square<br>Foot: | <b>\$1</b>                 |  |
| Lot Area:                 | 2.77 Sqft                  |  |
| View:                     | Mountain(s)                |  |
| Country:                  | US                         |  |
| State:                    | California                 |  |
| County:                   | Butte                      |  |
| City:                     | Oroville                   |  |
| Zipcode:                  | 95966                      |  |
| Listing ID:               | OR25126200                 |  |
|                           |                            |  |

#### MLS Addon

| Zoning:                  | AR1          |  |
|--------------------------|--------------|--|
| Parcel Number:           | 069460045000 |  |
| Lot Size Square<br>Feet: | 120,661      |  |

## Features

| √ View             | :               | Valley                                                                            |
|--------------------|-----------------|-----------------------------------------------------------------------------------|
| Association:       |                 | 0                                                                                 |
| Senior<br>Communit | y:              | 0                                                                                 |
| √ Comr<br>Featu    | munity<br>ires: | Hiking, Watersports,<br>Foothills, Fishing, Lake                                  |
| √ Lot F            | eatures:        | Rocks, Gentle Sloping,<br>Secluded, Bluff, Treed<br>Lot                           |
| √ Utilit           | ies:            | Electricity Available,<br>Water Available, Water<br>Connected, Phone<br>Available |
| √ Wate             | r Source:       | Public                                                                            |