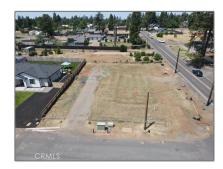

# Land For Sale

- 1570 BilleRoad, Paradise, California, 95969

#### Basic Details

| Active                     |                                                                                                              |
|----------------------------|--------------------------------------------------------------------------------------------------------------|
| For Sale                   |                                                                                                              |
| Land                       |                                                                                                              |
| Single Family<br>Residence |                                                                                                              |
| \$29,500                   |                                                                                                              |
| \$2                        |                                                                                                              |
| <b>0.31 Sqf</b> t          |                                                                                                              |
| Mountain(s)                |                                                                                                              |
| US                         |                                                                                                              |
| California                 |                                                                                                              |
| Butte                      |                                                                                                              |
| Paradise                   |                                                                                                              |
| 95969                      |                                                                                                              |
| SN25126247                 |                                                                                                              |
|                            | For Sale Land Single Family Residence \$29,500 \$2  0.31 Sqft Mountain(s) US California Butte Paradise 95969 |

#### MLS Addon

| Zoning:                  | TR-1/3       |
|--------------------------|--------------|
| Parcel Number:           | 053320001000 |
| Lot Size Square<br>Feet: | 13,504       |