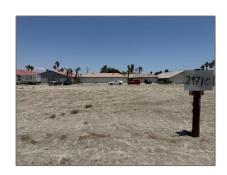

# Land For Sale

- LandauBoulevard, Cathedral City, California, 92234

#### Basic Details

| Status:                   | Active                     |  |
|---------------------------|----------------------------|--|
| Listing Type:             | For Sale                   |  |
| Property Type:            | Land                       |  |
| Property<br>SubType:      | Single Family<br>Residence |  |
| Price:                    | \$155,000                  |  |
| Price Per Square<br>Foot: | \$21                       |  |
| Lot Area:                 | 0.17 Sqft                  |  |
| View:                     | Mountain(s)                |  |
| Country:                  | US                         |  |
| State:                    | California                 |  |
| County:                   | Riverside                  |  |
| City:                     | Cathedral City             |  |
| Zipcode:                  | 92234                      |  |
| Listing ID:               | 219131145DA                |  |