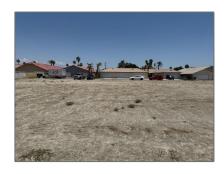

# Land For Sale

- LandauBoulevard, Cathedral City, California, 92234

#### Basic Details

| Status:                   | Active                     |  |
|---------------------------|----------------------------|--|
| Listing Type:             | For Sale                   |  |
| Property Type:            | Land                       |  |
| Property<br>SubType:      | Single Family<br>Residence |  |
| Price:                    | \$155,000                  |  |
| Price Per Square<br>Foot: | \$21                       |  |
| Lot Area:                 | 0.17 Sqft                  |  |
| View:                     | Mountain(s)                |  |
| Country:                  | US                         |  |
| State:                    | California                 |  |
| County:                   | Riverside                  |  |
| City:                     | Cathedral City             |  |
| Zipcode:                  | 92234                      |  |
| Listing ID:               | 219131145DA                |  |