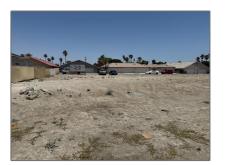

# Land For Sale

- LandauBoulevard, Cathedral City, California, 92234

#### Basic **Details**

| Status:                   | Active                     |  |
|---------------------------|----------------------------|--|
| Listing Type:             | For Sale                   |  |
| Property Type:            | Land                       |  |
| Property<br>SubType:      | Single Family<br>Residence |  |
| Price:                    | \$155,000                  |  |
| Price Per Square<br>Foot: | \$21                       |  |
| Lot Area:                 | 0.17 Sqft                  |  |
| View:                     | Mountain(s)                |  |
| Country:                  | US                         |  |
| State:                    | California                 |  |
| County:                   | Riverside                  |  |
| City:                     | Cathedral City             |  |
| Zipcode:                  | 92234                      |  |
| Listing ID:               | 219131144DA                |  |
|                           |                            |  |