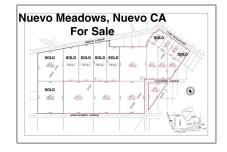

# Land For Sale

- 0 Montgomery SVOL 11Avenue, Nuevo, California, 92567

#### Basic Details

| Status:                   | Active                     |  |
|---------------------------|----------------------------|--|
| Listing Type:             | For Sale                   |  |
| Property Type:            | Land                       |  |
| Property<br>SubType:      | Single Family<br>Residence |  |
| Price:                    | \$335,000                  |  |
| Price Per Square<br>Foot: | \$2                        |  |
| Lot Area:                 | 4.68 Sqft                  |  |
| View:                     | Mountain(s)                |  |
| Country:                  | US                         |  |
| State:                    | California                 |  |
| County:                   | Riverside                  |  |
| City:                     | Nuevo                      |  |
| Zipcode:                  | 92567                      |  |
| Listing ID:               | SW25126918                 |  |

#### MLS Addon

| Zoning:                  | R-A        |
|--------------------------|------------|
| Parcel Number:           | 427120048  |
| Lot Size Square<br>Feet: | 203,860.80 |

| TaxAnnualAmou<br>nt:          | <b>\$0</b> |
|-------------------------------|------------|
| TaxYear:                      | 0          |
| Taxes:                        | <b>\$0</b> |
| Guest House<br>SqFt:          | 0          |
| Approx Lot SqFt:              | 0          |
| √ Special Listing Conditions: | Standard   |