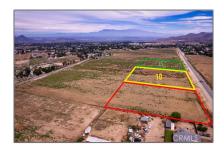

# Land For Sale

- 0 Montgomery SVOL 11Avenue, Nuevo, California, 92567

#### Basic Details

| Status:                   | Active                     |  |
|---------------------------|----------------------------|--|
| Listing Type:             | For Sale                   |  |
| Property Type:            | Land                       |  |
| Property<br>SubType:      | Single Family<br>Residence |  |
| Price:                    | \$335,000                  |  |
| Price Per Square<br>Foot: | \$2                        |  |
| Lot Area:                 | 4.68 Sqft                  |  |
| View:                     | Mountain(s)                |  |
| Country:                  | US                         |  |
| State:                    | California                 |  |
| County:                   | Riverside                  |  |
| City:                     | Nuevo                      |  |
| Zipcode:                  | 92567                      |  |
| Listing ID:               | SW25126918                 |  |

#### MLS Addon

| Zoning:                  | R-A        |
|--------------------------|------------|
| Parcel Number:           | 427120048  |
| Lot Size Square<br>Feet: | 203,860.80 |

| TaxAnnualAmou<br>nt:          | <b>\$0</b> |
|-------------------------------|------------|
| TaxYear:                      | 0          |
| Taxes:                        | <b>\$0</b> |
| Guest House<br>SqFt:          | 0          |
| Approx Lot SqFt:              | 0          |
| √ Special Listing Conditions: | Standard   |