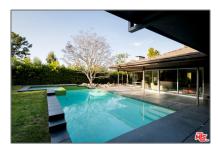

# Residential For Sale

 $2,752\ Sqft$  -  $9410\ EdenDrive$ , Beverly Hills, California, 90210

## Basic Details

| Status:                   | Active                     |  |
|---------------------------|----------------------------|--|
| Listing Type:             | For Sale                   |  |
| Property Type:            | Residential                |  |
| Property<br>SubType:      | Single Family<br>Residence |  |
| Price:                    | \$2,995,000                |  |
| Price Per Square<br>Foot: | \$1,088                    |  |
| Square Footage:           | 2,752 Sqft                 |  |
| Lot Area:                 | 0.39 Sqft                  |  |
| Year Built:               | 1958                       |  |
| View:                     | Mountain(s)                |  |
| Bedrooms:                 | 3                          |  |
| Bathrooms:                | 4                          |  |
| Bathrooms<br>(Full):      | 4                          |  |
| Country:                  | US                         |  |
| State:                    | California                 |  |
| County:                   | Los Angeles                |  |
| City:                     | Beverly Hills              |  |
| Zipcode:                  | 90210                      |  |
| Listing ID:               | 25548837                   |  |
|                           |                            |  |

#### Features

| √ View:              | Mountain(s), Hills,<br>Canyon, Pool                    |
|----------------------|--------------------------------------------------------|
| Association:         | 0                                                      |
| Senior<br>Community: | 0                                                      |
| √ Common Walls:      | No Common Walls                                        |
| Stories:             | 1                                                      |
| √ Pool:              | In ground                                              |
| AttachedGarage :     | 1                                                      |
| √ Parking:           | 2.00                                                   |
| √ Parking:           | Garage - Two Door                                      |
| Spa:                 | 1                                                      |
| √ Fireplace:         | Living room, Den                                       |
| √ Laundry:           | Individual Room, Dryer<br>Included, Washer<br>Included |
| √ Room Type:         | Living Room, Den, Entry                                |
| $\sqrt{}$ Flooring:  | Stone, Tile                                            |
| √ Spa Construction:  | In Ground                                              |
| √ Heating System:    | Central                                                |