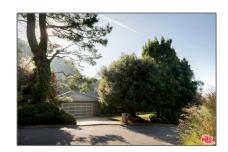

# Residential For Sale

 $2,752\ Sqft$  -  $9410\ EdenDrive$ , Beverly Hills, California, 90210

## Basic Details

| Status:                   | Active                     |  |
|---------------------------|----------------------------|--|
| Listing Type:             | For Sale                   |  |
| Property Type:            | Residential                |  |
| Property<br>SubType:      | Single Family<br>Residence |  |
| Price:                    | \$2,995,000                |  |
| Price Per Square<br>Foot: | \$1,088                    |  |
| Square Footage:           | 2,752 Sqft                 |  |
| Lot Area:                 | 0.39 Sqft                  |  |
| Year Built:               | 1958                       |  |
| View:                     | Mountain(s)                |  |
| Bedrooms:                 | 3                          |  |
| Bathrooms:                | 4                          |  |
| Bathrooms<br>(Full):      | 4                          |  |
| Country:                  | US                         |  |
| State:                    | California                 |  |
| County:                   | Los Angeles                |  |
| City:                     | Beverly Hills              |  |
| Zipcode:                  | 90210                      |  |
| Listing ID:               | 25548837                   |  |
|                           |                            |  |