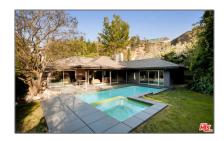

# Residential For Sale

 $2,752\ Sqft$  -  $9410\ EdenDrive$ , Beverly Hills, California, 90210

## Basic Details

| Status:                   | Active                     |  |
|---------------------------|----------------------------|--|
| Listing Type:             | For Sale                   |  |
| Property Type:            | Residential                |  |
| Property<br>SubType:      | Single Family<br>Residence |  |
| Price:                    | \$2,995,000                |  |
| Price Per Square<br>Foot: | \$1,088                    |  |
| Square Footage:           | 2,752 Sqft                 |  |
| Lot Area:                 | 0.39 Sqft                  |  |
| Year Built:               | 1958                       |  |
| View:                     | Mountain(s)                |  |
| Bedrooms:                 | 3                          |  |
| Bathrooms:                | 4                          |  |
| Bathrooms<br>(Full):      | 4                          |  |
| Country:                  | US                         |  |
| State:                    | California                 |  |
| County:                   | Los Angeles                |  |
| City:                     | Beverly Hills              |  |
| Zipcode:                  | 90210                      |  |
| Listing ID:               | 25548837                   |  |
|                           |                            |  |

#### Features

| √ View:              | Mountain(s), Hills,<br>Canyon, Pool                    |
|----------------------|--------------------------------------------------------|
| Association:         | 0                                                      |
| Senior<br>Community: | 0                                                      |
| √ Common Walls:      | No Common Walls                                        |
| Stories:             | 1                                                      |
| √ Pool:              | In ground                                              |
| AttachedGarage :     | 1                                                      |
| √ Parking:           | 2.00                                                   |
| √ Parking:           | Garage - Two Door                                      |
| Spa:                 | 1                                                      |
| √ Fireplace:         | Living room, Den                                       |
| √ Laundry:           | Individual Room, Dryer<br>Included, Washer<br>Included |
| √ Room Type:         | Living Room, Den, Entry                                |
| $\sqrt{}$ Flooring:  | Stone, Tile                                            |
| √ Spa Construction:  | In Ground                                              |
| √ Heating System:    | Central                                                |