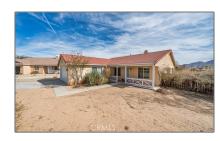

# Residential For Sale

1,604 Sqft - 71665 FloridaCourt, 29 Palms, California, 92277

#### Basic Details

| Status:                   | Active                     |  |
|---------------------------|----------------------------|--|
| Listing Type:             | For Sale                   |  |
| Property Type:            | Residential                |  |
| Property<br>SubType:      | Single Family<br>Residence |  |
| Price:                    | \$379,900                  |  |
| Price Per Square<br>Foot: | \$237                      |  |
| Square Footage:           | 1,604 Sqft                 |  |
| Lot Area:                 | 0.36 Sqft                  |  |
| Year Built:               | 2005                       |  |
| View:                     | Mountain(s)                |  |
| Bedrooms:                 | 4                          |  |
| Bathrooms:                | 2                          |  |
| Bathrooms (Full):         | 2                          |  |
| Country:                  | US                         |  |
| State:                    | California                 |  |
| County:                   | San Bernardino             |  |
| City:                     | 29 Palms                   |  |
| Zipcode:                  | 92277                      |  |
| Listing ID:               | TR25032237                 |  |
|                           |                            |  |