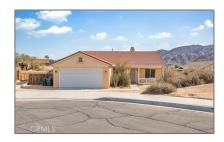

# Residential For Sale

1,604 Sqft - 71665 FloridaCourt, 29 Palms, California, 92277

#### Basic Details

| Status:                   | Active                     |  |
|---------------------------|----------------------------|--|
| Listing Type:             | For Sale                   |  |
| Property Type:            | Residential                |  |
| Property<br>SubType:      | Single Family<br>Residence |  |
| Price:                    | \$379,900                  |  |
| Price Per Square<br>Foot: | \$237                      |  |
| Square Footage:           | 1,604 Sqft                 |  |
| Lot Area:                 | 0.36 Sqft                  |  |
| Year Built:               | 2005                       |  |
| View:                     | Mountain(s)                |  |
| Bedrooms:                 | 4                          |  |
| Bathrooms:                | 2                          |  |
| Bathrooms (Full):         | 2                          |  |
| Country:                  | US                         |  |
| State:                    | California                 |  |
| County:                   | San Bernardino             |  |
| City:                     | 29 Palms                   |  |
| Zipcode:                  | 92277                      |  |
| Listing ID:               | TR25032237                 |  |
|                           |                            |  |