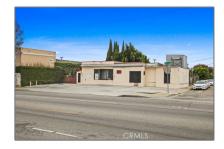

# Commercial For Sale

1,200 Sqft - 911 AlamedaStreet, Compton, California, 90220

### Basic Details

| Status:                   | Active          |  |
|---------------------------|-----------------|--|
| Listing Type:             | For Sale        |  |
| Property Type:            | Commercial      |  |
| Property<br>SubType:      | Unimproved Land |  |
| Price:                    | \$900,000       |  |
| Price Per Square<br>Foot: | <b>\$750</b>    |  |
| Square Footage:           | 1,200 Sqft      |  |
| Year Built:               | 1948            |  |
| View:                     | Mountain(s)     |  |
| Bathrooms:                | 1               |  |
| Country:                  | US              |  |
| State:                    | California      |  |
| County:                   | Los Angeles     |  |
| City:                     | Compton         |  |
| Zipcode:                  | 90220           |  |
| Listing ID:               | PW25129020      |  |
|                           |                 |  |