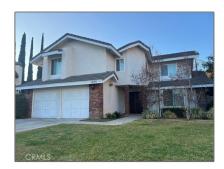

# Residential For Sale

2,636 Sqft - 1035 English OaksDrive, Arcadia, California, 91006

#### Basic Details

| Status:                   | Active                     |  |
|---------------------------|----------------------------|--|
| Listing Type:             | For Sale                   |  |
| Property Type:            | Residential                |  |
| Property<br>SubType:      | Single Family<br>Residence |  |
| Price:                    | \$2,050,000                |  |
| Price Per Square<br>Foot: | \$778                      |  |
| Square Footage:           | 2,636 Sqft                 |  |
| Lot Area:                 | 0.23 Sqft                  |  |
| Year Built:               | 1980                       |  |
| View:                     | Mountain(s)                |  |
| Bedrooms:                 | 4                          |  |
| Bathrooms:                | 3                          |  |
| Bathrooms<br>(Full):      | 3                          |  |
| Country:                  | US                         |  |
| State:                    | California                 |  |
| County:                   | Los Angeles                |  |
| City:                     | Arcadia                    |  |
| Zipcode:                  | 91006                      |  |
|                           |                            |  |