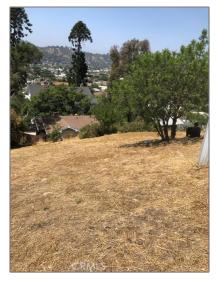

## Basic Details

| Status:                   | Active                     |  |
|---------------------------|----------------------------|--|
| Listing Type:             | For Sale                   |  |
| Property Type:            | Land                       |  |
| Property<br>SubType:      | Single Family<br>Residence |  |
| Price:                    | \$99,000                   |  |
| Price Per Square<br>Foot: | \$21                       |  |
| Lot Area:                 | 0.11 Sqft                  |  |
| View:                     | Mountain(s)                |  |
| Country:                  | US                         |  |
| State:                    | California                 |  |
| County:                   | Los Angeles                |  |
| City:                     | Los Angeles                |  |
| Zipcode:                  | 90065                      |  |
| Listing ID:               | CV25128761                 |  |
|                           |                            |  |

#### Features

| √ View:                    | City Lights    |
|----------------------------|----------------|
| Association:               | 0              |
| Senior<br>Community:       | 0              |
| √ Community<br>Features:   | Rural          |
| $\checkmark$ Lot Features: | No Landscaping |
| √ Water Source:            | Other          |