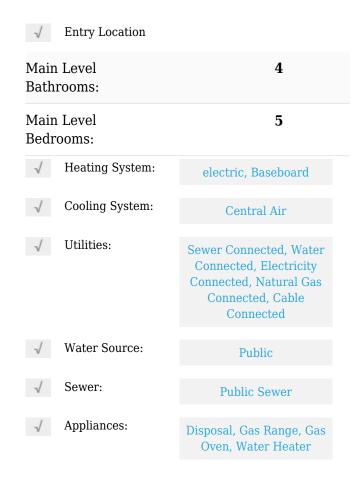

## Residential Rent For Rent

2,200 Sqft - 3061 MadisonAvenue, Fullerton, California, 92831

Basic Details

Status:

(Full):

State:

Country:

| Listing Type:             | For Rent                   |  |
|---------------------------|----------------------------|--|
| Property Type:            | <b>Residential Rent</b>    |  |
| Property<br>SubType:      | Single Family<br>Residence |  |
| Price:                    | \$6,200                    |  |
| Price Per Square<br>Foot: | \$3                        |  |
| Square Footage:           | 2,200 Sqft                 |  |
| Lot Area:                 | <b>0.42</b> Sqft           |  |
| Year Built:               | 1950                       |  |
| View:                     | Mountain(s)                |  |
| Bedrooms:                 | 5                          |  |
| Bathrooms:                | 4                          |  |
| Bathrooms                 | 4                          |  |

Active

US

California

| Association: Senior Community: |                        | 0                                                                 |
|--------------------------------|------------------------|-------------------------------------------------------------------|
|                                |                        | 0                                                                 |
| $\sqrt{}$                      | Common Walls:          | No Common Walls                                                   |
| Stor                           | ies:                   | 1                                                                 |
| $\sqrt{}$                      | Community<br>Features: | Sidewalks, Street Lights,<br>Storm Drains                         |
| $\sqrt{}$                      | Parking:               | 0.00                                                              |
| $\sqrt{}$                      | Fireplace:             | Living room                                                       |
| $\sqrt{}$                      | Lot Features:          | 0-1 Unit/acre, Sprinkler<br>System, Yard                          |
| $\sqrt{}$                      | Furnished:             | Partially                                                         |
| Entr                           | y Level:               | 1                                                                 |
| $\sqrt{}$                      | Laundry:               | Dryer Included, Washer<br>Included                                |
| $\sqrt{}$                      | Room Type:             | Walk-in Closet, Main<br>Floor Bedroom, All<br>Bedrooms Down, Main |

## MLS Addon

Approx Lot SqFt:

| Parcel Number:              | 33924109                         |
|-----------------------------|----------------------------------|
| Lot Size Square<br>Feet:    | 18,125                           |
| TaxAnnualAmou<br>nt:        | <b>\$0</b>                       |
| √ RoomKitchenFeatures:      | Granite Counters                 |
| High School:                | Arlington                        |
| High School 2:              | Arling                           |
| Middle Or Junior<br>School: | Miller                           |
| High School<br>District:    | Placentia-Yorba<br>Linda Unified |
| Levels:                     | One                              |
| Lease Term :                | 12 Months                        |
| Taxes:                      | <b>\$0</b>                       |
| Guest House<br>SqFt:        | 0                                |
|                             |                                  |