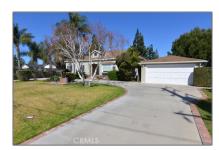

## Residential Rent For Rent

2,200 Sqft - 3061 MadisonAvenue, Fullerton, California, 92831

Basic Details

Status:

(Full):

State:

Country:

| Listing Type:             | For Rent                   |  |
|---------------------------|----------------------------|--|
| Property Type:            | <b>Residential Rent</b>    |  |
| Property<br>SubType:      | Single Family<br>Residence |  |
| Price:                    | \$6,200                    |  |
| Price Per Square<br>Foot: | \$3                        |  |
| Square Footage:           | 2,200 Sqft                 |  |
| Lot Area:                 | <b>0.42</b> Sqft           |  |
| Year Built:               | 1950                       |  |
| View:                     | Mountain(s)                |  |
| Bedrooms:                 | 5                          |  |
| Bathrooms:                | 4                          |  |
| Bathrooms                 | 4                          |  |

Active

US

California

| Association: Senior Community: |                        | 0                                                                 |
|--------------------------------|------------------------|-------------------------------------------------------------------|
|                                |                        | 0                                                                 |
| $\sqrt{}$                      | Common Walls:          | No Common Walls                                                   |
| Stor                           | ies:                   | 1                                                                 |
| $\sqrt{}$                      | Community<br>Features: | Sidewalks, Street Lights,<br>Storm Drains                         |
| $\sqrt{}$                      | Parking:               | 0.00                                                              |
| $\sqrt{}$                      | Fireplace:             | Living room                                                       |
| $\sqrt{}$                      | Lot Features:          | 0-1 Unit/acre, Sprinkler<br>System, Yard                          |
| $\sqrt{}$                      | Furnished:             | Partially                                                         |
| Entr                           | y Level:               | 1                                                                 |
| $\sqrt{}$                      | Laundry:               | Dryer Included, Washer<br>Included                                |
| $\sqrt{}$                      | Room Type:             | Walk-in Closet, Main<br>Floor Bedroom, All<br>Bedrooms Down, Main |