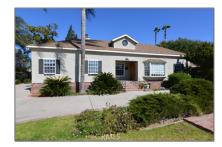

## Residential Rent For Rent

2,200 Sqft - 3061 MadisonAvenue, Fullerton, California, 92831

Basic Details

Status:

(Full):

State:

Country:

| Listing Type:             | For Rent                   |  |
|---------------------------|----------------------------|--|
| Property Type:            | <b>Residential Rent</b>    |  |
| Property<br>SubType:      | Single Family<br>Residence |  |
| Price:                    | \$6,200                    |  |
| Price Per Square<br>Foot: | \$3                        |  |
| Square Footage:           | 2,200 Sqft                 |  |
| Lot Area:                 | <b>0.42</b> Sqft           |  |
| Year Built:               | 1950                       |  |
| View:                     | Mountain(s)                |  |
| Bedrooms:                 | 5                          |  |
| Bathrooms:                | 4                          |  |
| Bathrooms                 | 4                          |  |