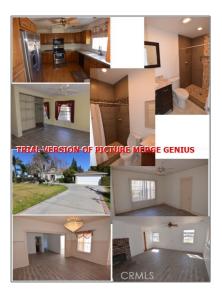

## MLS Addon

Approx Lot SqFt:

| Parcel Number:              | 33924109                         |
|-----------------------------|----------------------------------|
| Lot Size Square<br>Feet:    | 18,125                           |
| TaxAnnualAmou<br>nt:        | <b>\$0</b>                       |
| √ RoomKitchenFeatures:      | Granite Counters                 |
| High School:                | Arlington                        |
| High School 2:              | Arling                           |
| Middle Or Junior<br>School: | Miller                           |
| High School<br>District:    | Placentia-Yorba<br>Linda Unified |
| Levels:                     | One                              |
| Lease Term :                | 12 Months                        |
| Taxes:                      | <b>\$0</b>                       |
| Guest House<br>SqFt:        | 0                                |
|                             |                                  |