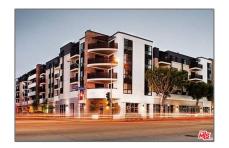

# **Residential Rent For Rent**

1,295 Sqft - 1518 Federal, Los Angeles, California, 90025

#### Features

| Status:                   | Active                  |  |
|---------------------------|-------------------------|--|
| Listing Type:             | For Rent                |  |
| Property Type:            | <b>Residential Rent</b> |  |
| Property<br>SubType:      | Condominium             |  |
| Price:                    | \$4,695                 |  |
| Price Per Square<br>Foot: | \$4                     |  |
| Square Footage:           | 1,295 Sqft              |  |
| Lot Area:                 | 0.34 Sqft               |  |
| View:                     | Mountain(s)             |  |
| Bedrooms:                 | 3                       |  |
| Bathrooms:                | 3                       |  |
| Bathrooms<br>(Full):      | 3                       |  |
| Country:                  | US                      |  |
| State:                    | California              |  |
| County:                   | Los Angeles             |  |
| City:                     | Los Angeles             |  |
| Zipcode:                  | 90025                   |  |
| Listing ID:               | 25551843                |  |
|                           |                         |  |