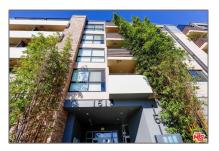

# **Residential Rent For Rent**

1,295 Sqft - 1518 Federal, Los Angeles, California, 90025

#### Features

| Status:                   | Active                  |  |
|---------------------------|-------------------------|--|
| Listing Type:             | For Rent                |  |
| Property Type:            | <b>Residential Rent</b> |  |
| Property<br>SubType:      | Condominium             |  |
| Price:                    | \$4,695                 |  |
| Price Per Square<br>Foot: | \$4                     |  |
| Square Footage:           | 1,295 Sqft              |  |
| Lot Area:                 | 0.34 Sqft               |  |
| View:                     | Mountain(s)             |  |
| Bedrooms:                 | 3                       |  |
| Bathrooms:                | 3                       |  |
| Bathrooms<br>(Full):      | 3                       |  |
| Country:                  | US                      |  |
| State:                    | California              |  |
| County:                   | Los Angeles             |  |
| City:                     | Los Angeles             |  |
| Zipcode:                  | 90025                   |  |
| Listing ID:               | 25551843                |  |
|                           |                         |  |