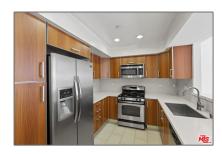

| Association:                 | 0                                      |
|------------------------------|----------------------------------------|
| Senior<br>Community:         | 0                                      |
| Stories:                     | 4                                      |
| ✓ Pet Policy                 |                                        |
| $\checkmark$ Parking:        | 2.00                                   |
| √ Parking:                   | Side By Side                           |
| $\checkmark$ Furnished:      | Unfurnished                            |
| √ Flooring:                  | Laminate                               |
| $\checkmark$ Heating System: | Central                                |
| √ Cooling System:            | Central Air                            |
| ✓ Appliances:                | Dishwasher, Microwave,<br>Refrigerator |