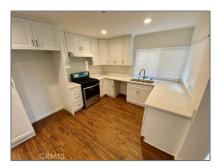

## Features

| Asso        | ciation:               | 0                                                                                   |
|-------------|------------------------|-------------------------------------------------------------------------------------|
| Seni<br>Com | or<br>munity:          | 0                                                                                   |
| $\sqrt{}$   | Common Walls:          | No Common Walls                                                                     |
| Stori       | ies:                   | 1                                                                                   |
| $\sqrt{}$   | Pet Policy             |                                                                                     |
| $\sqrt{}$   | Community<br>Features: | Street Lights, Biking,<br>Lake                                                      |
| Attao       | chedGarage             | 1                                                                                   |
| $\sqrt{}$   | Parking:               | 2.00                                                                                |
| $\sqrt{}$   | Fireplace:             | Living room                                                                         |
| $\sqrt{}$   | Lot Features:          | Front Yard, Cul-de-sac                                                              |
| $\sqrt{}$   | Furnished:             | Unfurnished                                                                         |
| Entr        | y Level:               | 1                                                                                   |
| $\sqrt{}$   | Laundry:               | Washer Hookup, Gas &<br>Electric Dryer Hookup, In<br>Garage                         |
| $\sqrt{}$   | Room Type:             | Living Room, Kitchen,<br>Laundry, Main Floor<br>Primary Bedroom,<br>Primary Bedroom |
| $\sqrt{}$   | Flooring:              | Laminate                                                                            |

## MLS Addon

| Parcel Number:              | 15902243                       |  |
|-----------------------------|--------------------------------|--|
| Lot Size Square<br>Feet:    | 4,361 Sqft                     |  |
| TaxAnnualAmou<br>nt:        | <b>\$0</b>                     |  |
| Garage Spaces:              | 2                              |  |
| High School:                | Arlington                      |  |
| High School 2:              | Arling                         |  |
| Middle Or Junior<br>School: | Miller                         |  |
| High School<br>District:    | Huntington Beach<br>Union High |  |
| Levels:                     | One                            |  |
| Lease Term :                | 12 Months                      |  |
| Taxes:                      | \$0                            |  |
| Guest House<br>SqFt:        | 0 Sqft                         |  |
| Approx Lot SqFt:            | 0 Sqft                         |  |