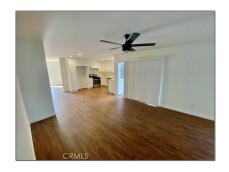

## Residential Rent For Rent

1,314 Sqft - 18042 WestlakeCircle, Huntington Beach, California, 92648

| T .    |    |       | • 7 |   |
|--------|----|-------|-----|---|
| Basic  | ш, | lot:  | ווכ | C |
| เวลอเน | IJ | 751.0 | 711 |   |

| Active                     |                                                                                                                                                     |
|----------------------------|-----------------------------------------------------------------------------------------------------------------------------------------------------|
| For Rent                   |                                                                                                                                                     |
| <b>Residential Rent</b>    |                                                                                                                                                     |
| Single Family<br>Residence |                                                                                                                                                     |
| \$4,300                    |                                                                                                                                                     |
| \$3                        |                                                                                                                                                     |
| 1,314 Sqft                 |                                                                                                                                                     |
| 0.10 Sqft                  |                                                                                                                                                     |
| 1971                       |                                                                                                                                                     |
| Mountain(s)                |                                                                                                                                                     |
| 4                          |                                                                                                                                                     |
| 2                          |                                                                                                                                                     |
| 2                          |                                                                                                                                                     |
| US                         |                                                                                                                                                     |
| California                 |                                                                                                                                                     |
| Orange                     |                                                                                                                                                     |
| <b>Huntington Beach</b>    |                                                                                                                                                     |
| 92648                      |                                                                                                                                                     |
|                            | For Rent Residential Rent Single Family Residence \$4,300 \$3  1,314 Sqft 0.10 Sqft 1971 Mountain(s) 4 2 2 US US California Orange Huntington Beach |

## Features

| Asso        | ciation:               | 0                                                                                   |
|-------------|------------------------|-------------------------------------------------------------------------------------|
| Seni<br>Com | or<br>munity:          | 0                                                                                   |
| $\sqrt{}$   | Common Walls:          | No Common Walls                                                                     |
| Stori       | ies:                   | 1                                                                                   |
| $\sqrt{}$   | Pet Policy             |                                                                                     |
| $\sqrt{}$   | Community<br>Features: | Street Lights, Biking,<br>Lake                                                      |
| Attao       | chedGarage             | 1                                                                                   |
| $\sqrt{}$   | Parking:               | 2.00                                                                                |
| $\sqrt{}$   | Fireplace:             | Living room                                                                         |
| $\sqrt{}$   | Lot Features:          | Front Yard, Cul-de-sac                                                              |
| $\sqrt{}$   | Furnished:             | Unfurnished                                                                         |
| Entr        | y Level:               | 1                                                                                   |
| $\sqrt{}$   | Laundry:               | Washer Hookup, Gas &<br>Electric Dryer Hookup, In<br>Garage                         |
| $\sqrt{}$   | Room Type:             | Living Room, Kitchen,<br>Laundry, Main Floor<br>Primary Bedroom,<br>Primary Bedroom |
| $\sqrt{}$   | Flooring:              | Laminate                                                                            |