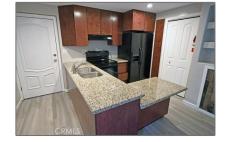

#### MLS Addon

| Parcel Number:                | 5794000500                                                |
|-------------------------------|-----------------------------------------------------------|
| Lot Size Square<br>Feet:      | 9,148                                                     |
| TaxAnnualAmou<br>nt:          | <b>\$0</b>                                                |
| √ RoomKitchenFeatu res:       | Granite Counters                                          |
| √ RoomBathroomFeat ures:      | Bathtub, Exhaust Fan(s),<br>Shower In Tub, Vanity<br>Area |
| High School:                  | Arlington                                                 |
| High School 2:                | Arling                                                    |
| Middle Or Junior<br>School:   | Miller                                                    |
| High School I<br>District:    | a Mesa-Spring<br>Valley                                   |
| Levels:                       | One                                                       |
| √ EatingArea:                 | In Kitchen, Breakfast<br>Counter / Bar                    |
|                               | 12 Months,6<br>nths,Month To<br>nth,Negotiable            |
| Taxes:                        | <b>\$0</b>                                                |
| Guest House<br>SqFt:          | 0                                                         |
| Approx Lot SqFt:              | 0                                                         |
| √ Special Listing Conditions: | Standard                                                  |