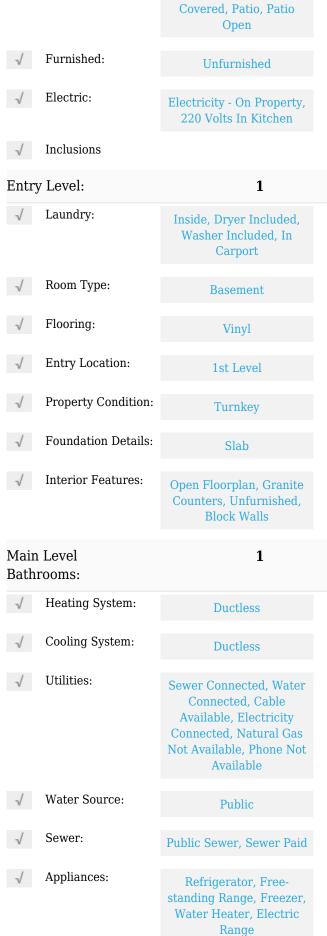

### Features

| Association:          | 0                                      |
|-----------------------|----------------------------------------|
| Senior<br>Community:  | 0                                      |
| √ Common Walls:       | No Common Walls                        |
| Stories:              | 1                                      |
| √ Community Features: | Hiking                                 |
| √ Parking:            | 0.00                                   |
| √ Parking:            | Street                                 |
| pa:                   | 0                                      |
| √ Lot Features:       | 0-1 Unit/acre                          |
| √ Fence:              | Wood                                   |
| √ Security:           | Resident manager,<br>Smoke Detector(s) |
| √ Patio:              |                                        |

| Country:    | US            | Cover                    |
|-------------|---------------|--------------------------|
| State:      | California    | √ Furnished:             |
| County:     | San Diego     | V - manner               |
| City:       | Spring Valley | Electric: Electric 220 V |
| Zipcode:    | 91977         | Inclusions               |
| Listing ID: | PT25132112    | Entry Level:             |
|             |               | √ Laundry: Inside,       |

#### MLS Addon

| Parcel Number:                | 5794000500                                                |
|-------------------------------|-----------------------------------------------------------|
| Lot Size Square<br>Feet:      | 9,148                                                     |
| TaxAnnualAmou<br>nt:          | <b>\$0</b>                                                |
| √ RoomKitchenFeatu res:       | Granite Counters                                          |
| √ RoomBathroomFeat ures:      | Bathtub, Exhaust Fan(s),<br>Shower In Tub, Vanity<br>Area |
| High School:                  | Arlington                                                 |
| High School 2:                | Arling                                                    |
| Middle Or Junior<br>School:   | Miller                                                    |
| High School I<br>District:    | a Mesa-Spring<br>Valley                                   |
| Levels:                       | One                                                       |
| √ EatingArea:                 | In Kitchen, Breakfast<br>Counter / Bar                    |
|                               | 12 Months,6<br>nths,Month To<br>nth,Negotiable            |
| Taxes:                        | <b>\$0</b>                                                |
| Guest House<br>SqFt:          | 0                                                         |
| Approx Lot SqFt:              | 0                                                         |
| √ Special Listing Conditions: | Standard                                                  |