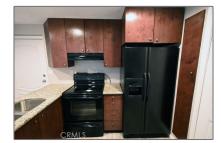

#### MLS Addon

| Parcel Number:                | 5794000500                                                |
|-------------------------------|-----------------------------------------------------------|
| Lot Size Square<br>Feet:      | 9,148                                                     |
| TaxAnnualAmou<br>nt:          | <b>\$0</b>                                                |
| √ RoomKitchenFeatu res:       | Granite Counters                                          |
| √ RoomBathroomFeat ures:      | Bathtub, Exhaust Fan(s),<br>Shower In Tub, Vanity<br>Area |
| High School:                  | Arlington                                                 |
| High School 2:                | Arling                                                    |
| Middle Or Junior<br>School:   | Miller                                                    |
| High School I<br>District:    | a Mesa-Spring<br>Valley                                   |
| Levels:                       | One                                                       |
| √ EatingArea:                 | In Kitchen, Breakfast<br>Counter / Bar                    |
|                               | 12 Months,6<br>nths,Month To<br>nth,Negotiable            |
| Taxes:                        | <b>\$0</b>                                                |
| Guest House<br>SqFt:          | 0                                                         |
| Approx Lot SqFt:              | 0                                                         |
| √ Special Listing Conditions: | Standard                                                  |