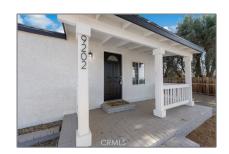

# Residential For Sale

 $960~\mathrm{Sqft}$  -  $9202~\mathrm{Avenue}$  T6, Littlerock, California, 93543

### Basic Details

| Status:                   | Active                     |  |
|---------------------------|----------------------------|--|
| Listing Type:             | For Sale                   |  |
| Property Type:            | Residential                |  |
| Property<br>SubType:      | Single Family<br>Residence |  |
| Price:                    | \$344,900                  |  |
| Price Per Square<br>Foot: | \$359                      |  |
| Square Footage:           | 960 Sqft                   |  |
| Lot Area:                 | <b>0.23 Sqft</b>           |  |
| Year Built:               | 1951                       |  |
| View:                     | Mountain(s)                |  |
| Bedrooms:                 | 3                          |  |
| Bathrooms:                | 2                          |  |
| Bathrooms<br>(Full):      | 2                          |  |
| Country:                  | US                         |  |
| State:                    | California                 |  |
| County:                   | Los Angeles                |  |
| City:                     | Littlerock                 |  |
| Zipcode:                  | 93543                      |  |
| Listing ID:               | SR25112837                 |  |
|                           |                            |  |