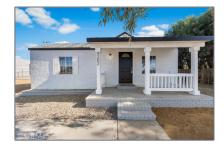

# Residential For Sale

 $960~\mathrm{Sqft}$  -  $9202~\mathrm{Avenue}$  T6, Littlerock, California, 93543

### Basic Details

| Status:                   | Active                     |  |
|---------------------------|----------------------------|--|
| Listing Type:             | For Sale                   |  |
| Property Type:            | Residential                |  |
| Property<br>SubType:      | Single Family<br>Residence |  |
| Price:                    | \$344,900                  |  |
| Price Per Square<br>Foot: | \$359                      |  |
| Square Footage:           | 960 Sqft                   |  |
| Lot Area:                 | <b>0.23 Sqft</b>           |  |
| Year Built:               | 1951                       |  |
| View:                     | Mountain(s)                |  |
| Bedrooms:                 | 3                          |  |
| Bathrooms:                | 2                          |  |
| Bathrooms<br>(Full):      | 2                          |  |
| Country:                  | US                         |  |
| State:                    | California                 |  |
| County:                   | Los Angeles                |  |
| City:                     | Littlerock                 |  |
| Zipcode:                  | 93543                      |  |
| Listing ID:               | SR25112837                 |  |
|                           |                            |  |