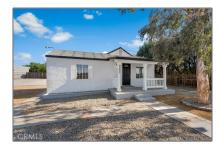

# Residential For Sale

 $960~\mathrm{Sqft}$  -  $9202~\mathrm{Avenue}$  T6, Littlerock, California, 93543

### Basic Details

| Status:                   | Active                     |  |
|---------------------------|----------------------------|--|
| Listing Type:             | For Sale                   |  |
| Property Type:            | Residential                |  |
| Property<br>SubType:      | Single Family<br>Residence |  |
| Price:                    | \$344,900                  |  |
| Price Per Square<br>Foot: | \$359                      |  |
| Square Footage:           | 960 Sqft                   |  |
| Lot Area:                 | <b>0.23 Sqft</b>           |  |
| Year Built:               | 1951                       |  |
| View:                     | Mountain(s)                |  |
| Bedrooms:                 | 3                          |  |
| Bathrooms:                | 2                          |  |
| Bathrooms<br>(Full):      | 2                          |  |
| Country:                  | US                         |  |
| State:                    | California                 |  |
| County:                   | Los Angeles                |  |
| City:                     | Littlerock                 |  |
| Zipcode:                  | 93543                      |  |
| Listing ID:               | SR25112837                 |  |
|                           |                            |  |