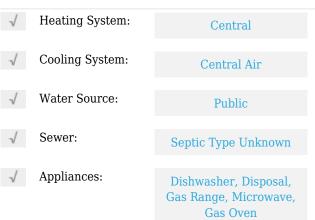

### Features

| √ View:                  | Mountain(s)                      |
|--------------------------|----------------------------------|
| Association:             | 0                                |
| Senior<br>Community:     | 0                                |
| √ Common Walls:          | No Common Walls                  |
| Stories:                 | 1                                |
| √ Community Features:    | Rural                            |
| √ Parking:               | 0.00                             |
| Spa:                     | 0                                |
| ✓ Lot Features:          | Lot 6500-9999, Corner<br>Lot     |
| Entry Level:             | 1                                |
| √ Laundry:               | Inside                           |
| √ Room Type:             | Living Room, Kitchen,<br>Laundry |
| √ Roofing:               | Composition                      |
| √ Flooring:              | Vinyl                            |
| √ Entry Location         |                                  |
| Main Level<br>Bathrooms: | 2                                |
| Main Level               | 3                                |

## MLS Addon

| Zoning:                                   | LCA110000*                   |
|-------------------------------------------|------------------------------|
| Parcel Number:                            | 3046007023                   |
| Lot Size Square<br>Feet:                  | 10,063 Sqft                  |
| TaxAnnualAmou<br>nt:                      | \$60,836                     |
| TaxYear:                                  | 0                            |
| √ RoomKitchenFeatu res:                   | Quartz Counters              |
| √ RoomBathroomFeat ures:                  | Upgraded, Quartz<br>Counters |
| High School:                              | Arlington                    |
| High School 2:                            | Arling                       |
| Middle Or Junior<br>School:               | Miller                       |
| High School Los Angeles Unified District: |                              |
| Levels:                                   | One                          |
| √ EatingArea:                             | In Kitchen                   |
| Taxes:                                    | <b>\$0</b>                   |
| Guest House<br>SqFt:                      | 0 Sqft                       |
| Approx Lot SqFt:                          | 0 Sqft                       |
| ✓ Special Listing Conditions:             | Standard                     |