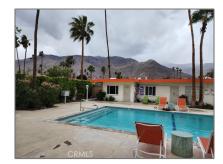

### Features

| √ View:               | Mountain(s)                                        |
|-----------------------|----------------------------------------------------|
| Association:          | 1                                                  |
| Senior<br>Community:  | 0                                                  |
| √ Common Walls:       | 2+ Common Walls                                    |
| Stories:              | 1                                                  |
| ✓ Community Features: | Street Lights                                      |
| √ Pool:               | In ground, Community                               |
| √ Amenities:          | Pool, Management,<br>Maintenance Grounds,<br>Trash |
| √ Parking:            | 0.00                                               |
| √ Parking:            | Assigned, On Site                                  |
| Spa:                  | 0                                                  |
| √ Lot Features:       | Lot 10000-19999 Sqft                               |
| √ Fence:              | Block                                              |