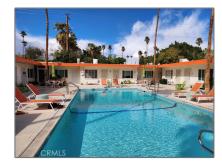

### Features

| √ View:               | Mountain(s)                                        |
|-----------------------|----------------------------------------------------|
| Association:          | 1                                                  |
| Senior<br>Community:  | 0                                                  |
| √ Common Walls:       | 2+ Common Walls                                    |
| Stories:              | 1                                                  |
| ✓ Community Features: | Street Lights                                      |
| √ Pool:               | In ground, Community                               |
| √ Amenities:          | Pool, Management,<br>Maintenance Grounds,<br>Trash |
| √ Parking:            | 0.00                                               |
| √ Parking:            | Assigned, On Site                                  |
| Spa:                  | 0                                                  |
| √ Lot Features:       | Lot 10000-19999 Sqft                               |
| √ Fence:              | Block                                              |