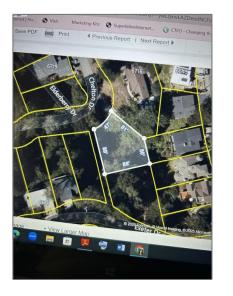

## Land For Sale

- 0 Chelton Drive, Oakland, California, 94630









## Basic **Details**

| Status:                   | Active                     |  |
|---------------------------|----------------------------|--|
| Listing Type:             | For Sale                   |  |
| Property Type:            | Land                       |  |
| Property<br>SubType:      | Single Family<br>Residence |  |
| Price:                    | \$75,000                   |  |
| Price Per Square<br>Foot: | \$10                       |  |
| Lot Area:                 | 0.17 Sqft                  |  |
| View:                     | Mountain(s)                |  |
| Country:                  | US                         |  |
| State:                    | California                 |  |
| County:                   | Alameda                    |  |
| City: