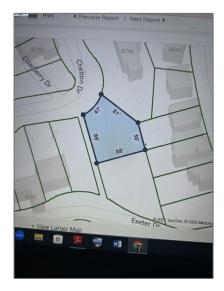

## Land For Sale

- 0 Chelton Drive, Oakland, California, 94630

## MLS Addon

| Zoning:                  | res   |
|--------------------------|-------|
| Lot Size Square<br>Feet: | 7,233 |
| TaxAnnualAmou<br>nt:     | \$0   |
| TaxYear:                 | 0     |
| Taxes:                   | \$0   |
| Guest House<br>SqFt:     | 0     |
| Approx Lot SqFt:         | 0     |