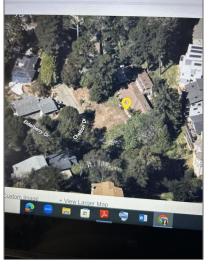

## Land For Sale

- 0 Chelton Drive, Oakland, California, 94630









## Basic **Details**

| Status:                   | Active                     |  |
|---------------------------|----------------------------|--|
| Listing Type:             | For Sale                   |  |
| Property Type:            | Land                       |  |
| Property<br>SubType:      | Single Family<br>Residence |  |
| Price:                    | \$75,000                   |  |
| Price Per Square<br>Foot: | \$10                       |  |
| Lot Area:                 | 0.17 Sqft                  |  |
| View:                     | Mountain(s)                |  |
| Country:                  | US                         |  |
| State:                    | California                 |  |
| County:                   | Alameda                    |  |
| City:                     |