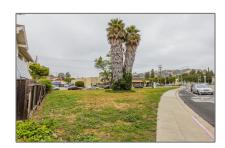

# Land For Sale

- 1405 Grand Ave, San Leandro, California, 94577

#### **Basic Details**

Status: **Active** Listing Type: **For Sale** Property Type: Land Property **Single Family** SubType: Residence Price: \$349,900 Price Per Square **\$33** Foot: Lot Area: **0.25 Sqft** View: Mountain(s) Country: US California State: County: Alameda

### **Features**

Association: 0

✓ Lot Features: Lovel With Street Corner

Level With Street, Corner Lot

| TaxAnnualAmou<br>nt: | <b>\$0</b> |
|----------------------|------------|
| TaxYear:             | 0          |
| Taxes:               | <b>\$0</b> |
| Guest House<br>SqFt: | 0          |
| Approx Lot SqFt:     | 0          |