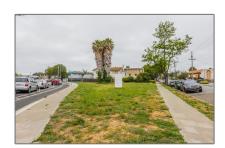

# Land For Sale

- 1405 Grand Ave, San Leandro, California, 94577

#### **Basic Details**

Status: **Active** Listing Type: **For Sale** Property Type: Land Property **Single Family** SubType: Residence Price: \$349,900 Price Per Square **\$33** Foot: Lot Area: **0.25 Sqft** View: Mountain(s) Country: US California State: County: Alameda

### **Features**

Association: 0

✓ Lot Features: Lovel With Street Corner

Level With Street, Corner Lot

| TaxAnnualAmou<br>nt: | <b>\$0</b> |
|----------------------|------------|
| TaxYear:             | 0          |
| Taxes:               | <b>\$0</b> |
| Guest House<br>SqFt: | 0          |
| Approx Lot SqFt:     | 0          |