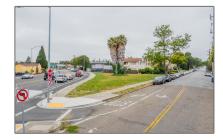

# Land For Sale

- 1405 Grand Ave, San Leandro, California, 94577

#### **Basic Details**

Status: **Active** Listing Type: **For Sale** Property Type: Land Property **Single Family** SubType: Residence Price: \$349,900 Price Per Square **\$33** Foot: Lot Area: **0.25 Sqft** View: Mountain(s) Country: US California State: County: Alameda

### **Features**

Association: 0

✓ Lot Features: Lovel With Street Corner

Level With Street, Corner Lot

| TaxAnnualAmou<br>nt: | <b>\$0</b> |
|----------------------|------------|
| TaxYear:             | 0          |
| Taxes:               | <b>\$0</b> |
| Guest House<br>SqFt: | 0          |
| Approx Lot SqFt:     | 0          |