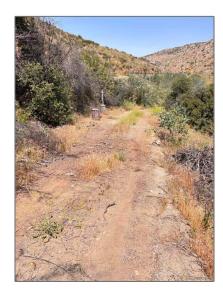

# Land For Sale

- 222444 Hwy 94, Dulzura, California, 91917









#### Basic Details

| Status:              | Active                     |
|----------------------|----------------------------|
| Listing Type:        | For Sale                   |
| Property Type:       | Land                       |
| Property<br>SubType: | Single Family<br>Residence |
| Price:               | \$350,000                  |
| Lot Area:            | 34.46 Sqft                 |
| View:                | Mountain(s)                |
| Country:             | US                         |
| State:               | California                 |
| County:              | San Diego                  |
| City:                | Dulzura                    |
| Zipcode:             | 91917                      |
| Listing ID:          | 250030590SD                |

#### MLS Addon

Par