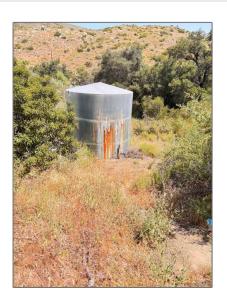

# Land For Sale

- 222444 Hwy 94, Dulzura, California, 91917









#### Basic Details

| Status:              | Active                     |
|----------------------|----------------------------|
| Listing Type:        | For Sale                   |
| Property Type:       | Land                       |
| Property<br>SubType: | Single Family<br>Residence |
| Price:               | \$350,000                  |
| Lot Area:            | 34.46 Sqft                 |
| View:                | Mountain(s)                |
| Country:             | US                         |
| State:               | California                 |
| County:              | San Diego                  |
| City:                | Dulzura                    |
| Zipcode:             | 91917                      |
| Listing ID:          | 250030590SD                |

#### MLS Addon

Parce