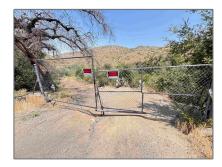

# Land For Sale

- 222444 Hwy 94, Dulzura, California, 91917

### Features

| Senior<br>Community: | 0       |
|----------------------|---------|
| √ Fence:             | Partial |

| Lot Size Square<br>Feet: | 1,501,077  |  |
|--------------------------|------------|--|
| TaxAnnualAmou<br>nt:     | <b>\$0</b> |  |
| TaxYear:                 | 0          |  |
| Taxes:                   | <b>\$0</b> |  |
| Guest House<br>SqFt:     | 0          |  |
| Approx Lot SqFt:         | 0          |  |