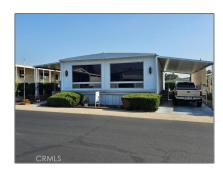

# Manufactured In Park For Sale

1,440 Sqft - 626 Dearborn, Redlands, California, 92374

## Basic Details Status:

Listing Type: For Sale

**Active** 

Property Type: Manufactured In Park

Price: \$188,800

Price Per Square \$131

Foot:

Square Footage: 1,440 Sqft

Year Built: **1970** 

View: **Mountain(s)** 

Bedrooms: 2

Bathrooms: 2

Bathrooms 1 (Full):

(1 0111).

Bathrooms (3/4):

Country: US

#### **Features**

| Association:          | 0                                |
|-----------------------|----------------------------------|
| Senior<br>Community:  | 0                                |
| √ Common Walls:       | 1 Common Wall                    |
| Stories:              | 1                                |
| √ Pet Policy:         | Call                             |
| √ Community Features: | Street Lights                    |
| √ Pool:               | Community                        |
| √ Parking:            | 2.00                             |
| √ Parking:            | Attached Carport,<br>Covered     |
| Spa:                  | 1                                |
| √ Lot Features:       | Close To Clubhouse               |
| √ Security:           | Resident manager                 |
| √ Patio:              | Covered, Patio Open,<br>Concrete |
| Entry Level:          | 1                                |