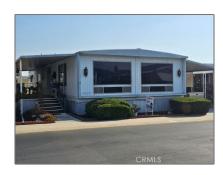

# Manufactured In Park For Sale

1,440 Sqft - 626 Dearborn, Redlands, California, 92374

## Basic Details Status:

Listing Type: For Sale

**Active** 

Property Type: Manufactured In Park

Price: \$188,800

Price Per Square \$131

Foot:

Square Footage: 1,440 Sqft

Year Built: **1970** 

View: **Mountain(s)** 

Bedrooms: 2

Bathrooms: 2

Bathrooms 1 (Full):

(1 0111).

Bathrooms (3/4):

Country: US

#### **Features**

| Association:          | 0                                |
|-----------------------|----------------------------------|
| Senior<br>Community:  | 0                                |
| √ Common Walls:       | 1 Common Wall                    |
| Stories:              | 1                                |
| √ Pet Policy:         | Call                             |
| √ Community Features: | Street Lights                    |
| √ Pool:               | Community                        |
| √ Parking:            | 2.00                             |
| √ Parking:            | Attached Carport,<br>Covered     |
| Spa:                  | 1                                |
| √ Lot Features:       | Close To Clubhouse               |
| √ Security:           | Resident manager                 |
| √ Patio:              | Covered, Patio Open,<br>Concrete |
| Entry Level:          | 1                                |