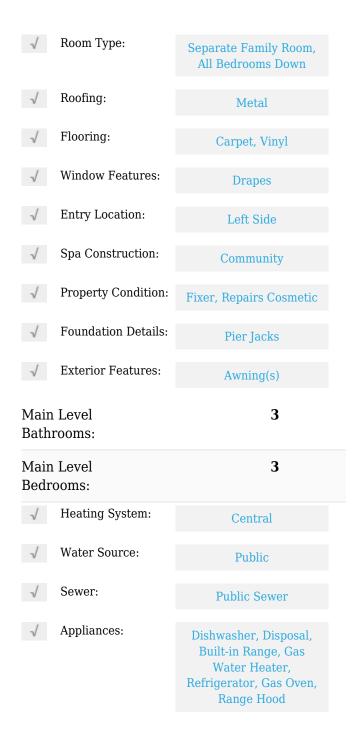

#### **Features**

| Association:          | 0                                |
|-----------------------|----------------------------------|
| Senior<br>Community:  | 0                                |
| √ Common Walls:       | 1 Common Wall                    |
| Stories:              | 1                                |
| √ Pet Policy:         | Call                             |
| √ Community Features: | Street Lights                    |
| √ Pool:               | Community                        |
| √ Parking:            | 2.00                             |
| √ Parking:            | Attached Carport,<br>Covered     |
| Spa:                  | 1                                |
| √ Lot Features:       | Close To Clubhouse               |
| √ Security:           | Resident manager                 |
| √ Patio:              | Covered, Patio Open,<br>Concrete |
| Entry Level:          | 1                                |

Inside, Dryer Included, Washer Included

Laundry:

Listing ID: **IG25089250** 

#### MLS Addon

| Zoning:                  | LARD1.5                        |
|--------------------------|--------------------------------|
| Parcel Number: 0         | 170301046134                   |
| TaxAnnualAmou<br>nt:     | <b>\$0</b>                     |
| √ RoomKitchenFeatu res:  | Kitchen Open To Family<br>Room |
| √ RoomBathroomFeat ures: | Shower, Bathtub                |
| High School:             | Arlington                      |
| High School 2:           | Arling                         |

| Middle Or Junior<br>School:   | Miller           |  |
|-------------------------------|------------------|--|
| High School<br>District:      | Redlands Unified |  |
| Levels:                       | One              |  |
| Taxes:                        | <b>\$0</b>       |  |
| √ OtherStructures:            | Shed(s)          |  |
| Guest House<br>SqFt:          | 0 Sqft           |  |
| Approx Lot SqFt:              | 0 Sqft           |  |
| ✓ Special Listing Conditions: | Standard         |  |