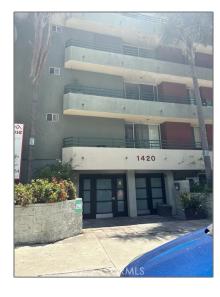

# Residential Rent For Rent

1,100 Sqft - 1420 Sierra BonitaAvenue, Los Angeles, California, 90046

### Basic Details

| Status:                   | Active                  |  |
|---------------------------|-------------------------|--|
| Listing Type:             | For Rent                |  |
| Property Type:            | <b>Residential Rent</b> |  |
| Property<br>SubType:      | Apartment               |  |
| Price:                    | \$2,700                 |  |
| Price Per Square<br>Foot: | \$2                     |  |
| Square Footage:           | 1,100 Sqft              |  |
| Lot Area:                 | <b>0.47 Sqft</b>        |  |
| Year Built:               | 1989                    |  |
| View:                     | Mountain(s)             |  |
| Bedrooms:                 | 2                       |  |
| Bathrooms:                | 2                       |  |
| Bathrooms<br>(Full):      | 2                       |  |
| Country:                  | US                      |  |
| State:                    | California              |  |
|                           |                         |  |