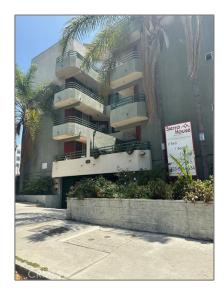

# Residential Rent For Rent

1,100 Sqft - 1420 Sierra BonitaAvenue, Los Angeles, California, 90046

### Basic Details

| Status:                   | Active                  |  |
|---------------------------|-------------------------|--|
| Listing Type:             | For Rent                |  |
| Property Type:            | <b>Residential Rent</b> |  |
| Property<br>SubType:      | Apartment               |  |
| Price:                    | \$2,700                 |  |
| Price Per Square<br>Foot: | \$2                     |  |
| Square Footage:           | 1,100 Sqft              |  |
| Lot Area:                 | <b>0.47 Sqft</b>        |  |
| Year Built:               | 1989                    |  |
| View:                     | Mountain(s)             |  |
| Bedrooms:                 | 2                       |  |
| Bathrooms:                | 2                       |  |
| Bathrooms<br>(Full):      | 2                       |  |
| Country:                  | US                      |  |
| State:                    | California              |  |
|                           |                         |  |