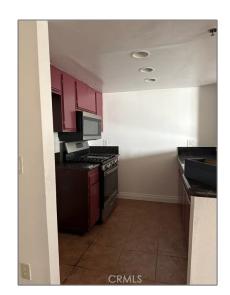

| County:     | Los Angeles |
|-------------|-------------|
| City:       | Los Angeles |
| Zipcode:    | 90046       |
| Listing ID: | SR25118268  |

|                          | Bathroom                                                                                                                        |
|--------------------------|---------------------------------------------------------------------------------------------------------------------------------|
| √ Entry Location:        | Front Door                                                                                                                      |
| Main Level<br>Bathrooms: | 2                                                                                                                               |
| Main Level 2 Bedrooms:   |                                                                                                                                 |
| √ Heating System:        | Central                                                                                                                         |
| √ Cooling System:        | Central Air                                                                                                                     |
| √ Utilities:             | Electricity Available,<br>Natural Gas Available,<br>Sewer Connected, Water<br>Connected, Cable<br>Available, Phone<br>Available |
| √ Water Source:          | Public                                                                                                                          |
| √ Sewer:                 | Public Sewer                                                                                                                    |
| √ Appliances:            | Dishwasher, 6 Burner<br>Stove, Refrigerator,<br>Convection Oven                                                                 |