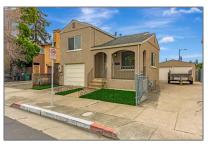

# **Residential For Sale**

738 Sqft - 22741 1St St, Hayward, California, 94541

### Basic Details

| Status:                   | Active                     |  |
|---------------------------|----------------------------|--|
| Listing Type:             | For Sale                   |  |
| Property Type:            | Residential                |  |
| Property<br>SubType:      | Single Family<br>Residence |  |
| Price:                    | \$659,000                  |  |
| Price Per Square<br>Foot: | \$893                      |  |
| Square Footage:           | 738 Sqft                   |  |
| Lot Area:                 | 0.07 Sqft                  |  |
| Year Built:               | 1935                       |  |
| View:                     | Mountain(s)                |  |
| Bedrooms:                 | 2                          |  |
| Bathrooms:                | 1                          |  |
| Bathrooms<br>(Full):      | 1                          |  |
| Country:                  | US                         |  |
| State:                    | California                 |  |
| County:                   | Alameda                    |  |
| City:                     | Hayward                    |  |
| Zipcode:                  | 94541                      |  |
| Listing ID:               | 41095111                   |  |