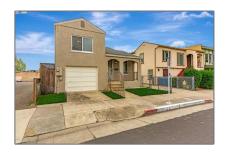

# **Residential For Sale**

738 Sqft - 22741 1St St, Hayward, California, 94541

### Basic Details

| Status:                   | Active                     |  |
|---------------------------|----------------------------|--|
| Listing Type:             | For Sale                   |  |
| Property Type:            | Residential                |  |
| Property<br>SubType:      | Single Family<br>Residence |  |
| Price:                    | \$659,000                  |  |
| Price Per Square<br>Foot: | \$893                      |  |
| Square Footage:           | 738 Sqft                   |  |
| Lot Area:                 | 0.07 Sqft                  |  |
| Year Built:               | 1935                       |  |
| View:                     | Mountain(s)                |  |
| Bedrooms:                 | 2                          |  |
| Bathrooms:                | 1                          |  |
| Bathrooms<br>(Full):      | 1                          |  |
| Country:                  | US                         |  |
| State:                    | California                 |  |
| County:                   | Alameda                    |  |
| City:                     | Hayward                    |  |
| Zipcode:                  | 94541                      |  |
| Listing ID:               | 41095111                   |  |