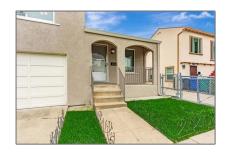

# **Residential For Sale**

738 Sqft - 22741 1St St, Hayward, California, 94541

### Basic Details

| Status:                   | Active                     |  |
|---------------------------|----------------------------|--|
| Listing Type:             | For Sale                   |  |
| Property Type:            | Residential                |  |
| Property<br>SubType:      | Single Family<br>Residence |  |
| Price:                    | \$659,000                  |  |
| Price Per Square<br>Foot: | \$893                      |  |
| Square Footage:           | 738 Sqft                   |  |
| Lot Area:                 | 0.07 Sqft                  |  |
| Year Built:               | 1935                       |  |
| View:                     | Mountain(s)                |  |
| Bedrooms:                 | 2                          |  |
| Bathrooms:                | 1                          |  |
| Bathrooms<br>(Full):      | 1                          |  |
| Country:                  | US                         |  |
| State:                    | California                 |  |
| County:                   | Alameda                    |  |
| City:                     | Hayward                    |  |
| Zipcode:                  | 94541                      |  |
| Listing ID:               | 41095111                   |  |