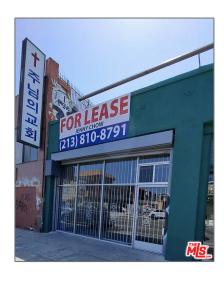

# Commercial Rent For Rent

4,800 Sqft - 327 WesternAvenue, Los Angeles, California, 90020