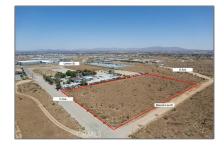

# Commercial Rent For Rent

217,800 Sqft - 10399 CAvenue, Hesperia, California, 92345

#### Basic Details

| Status:              | Active          |  |
|----------------------|-----------------|--|
| Listing Type:        | For Rent        |  |
| Property Type:       | Commercial Rent |  |
| Property<br>SubType: | Industrial      |  |
| Price:               | <b>\$0</b>      |  |
| Square Footage:      | 217,800 Sqft    |  |
| Lot Area:            | 5 Sqft          |  |
| View:                | Mountain(s)     |  |
| Country:             | US              |  |
| State:               | California      |  |
| County:              | San Bernardino  |  |
| City:                | Hesperia        |  |
| Zipcode:             | 92345           |  |
| Listing ID:          | HD25146319      |  |