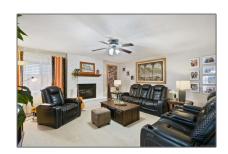

### Basic Details

| Status:                   | Active                     |  |
|---------------------------|----------------------------|--|
| Listing Type:             | For Rent                   |  |
| Property Type:            | Residential Rent           |  |
| Property<br>SubType:      | Single Family<br>Residence |  |
| Price:                    | \$4,500                    |  |
| Price Per Square<br>Foot: | \$3                        |  |
| Square Footage:           | 1,767 Sqft                 |  |
| Year Built:               | 1971                       |  |
| View:                     | Mountain(s)                |  |
| Bedrooms:                 | 4                          |  |
| Bathrooms:                | 2                          |  |
| Bathrooms (Full):         | 2                          |  |
| Country:                  | US                         |  |
| State:                    | California                 |  |
| County:                   | San Diego                  |  |
| City:                     | Chula Vista                |  |
| Zipcode:                  | 91911                      |  |
| Listing ID:               | 250029298SD                |  |
|                           |                            |  |

#### Features

| Senior<br>Community: | 0                                                |
|----------------------|--------------------------------------------------|
| Stories:             | 1                                                |
| AttachedGarage :     | 1                                                |
| √ Parking:           | 5.00                                             |
| √ Parking:           | Driveway, Attached<br>Carport                    |
| Spa:                 | 0                                                |
| √ Furnished:         | Unfurnished                                      |
| √ Laundry:           | Gas Dryer Hookup, In<br>Garage                   |
| √ Heating System:    | Forced air, natural gas                          |
| √ Cooling System:    | Central Air                                      |
| √ Appliances:        | Dishwasher, Disposal,<br>Microwave, Refrigerator |