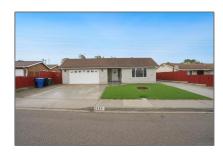

# Residential Rent For Rent

1,767 Sqft - 1286 WAXWING LANE, Chula Vista, California, 91911

### Basic Details

| Status:                   | Active                     |  |
|---------------------------|----------------------------|--|
| Listing Type:             | For Rent                   |  |
| Property Type:            | Residential Rent           |  |
| Property<br>SubType:      | Single Family<br>Residence |  |
| Price:                    | \$4,500                    |  |
| Price Per Square<br>Foot: | \$3                        |  |
| Square Footage:           | 1,767 Sqft                 |  |
| Year Built:               | 1971                       |  |
| View:                     | Mountain(s)                |  |
| Bedrooms:                 | 4                          |  |
| Bathrooms:                | 2                          |  |
| Bathrooms (Full):         | 2                          |  |
| Country:                  | US                         |  |
| State:                    | California                 |  |
| County:                   | San Diego                  |  |
| City:                     | Chula Vista                |  |
| Zipcode:                  | 91911                      |  |
| Listing ID:               | 250029298SD                |  |
|                           |                            |  |