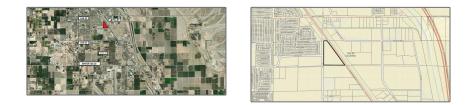

## Land For Sale

- 52560 Tyler Street, Coachella, California, 92236

## MLS Addon

| Parcel Number:           | 763131044         |  |
|--------------------------|-------------------|--|
| Lot Size Square<br>Feet: | 20.40             |  |
| Lot Size<br>Dimensions:  | Almost Triangular |  |
| TaxAnnualAmou<br>nt:     | \$0               |  |
| TaxYear:                 | 0                 |  |