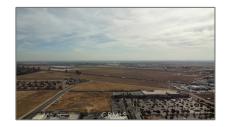

#### Basic Details

| Status:                   | Active                     |  |
|---------------------------|----------------------------|--|
| Listing Type:             | For Sale                   |  |
| Property Type:            | Land                       |  |
| Property<br>SubType:      | Single Family<br>Residence |  |
| Price:                    | \$376,358                  |  |
| Price Per Square<br>Foot: | <b>\$9</b>                 |  |
| Lot Area:                 | 0.99 Sqft                  |  |
| View:                     | Mountain(s)                |  |
| Country:                  | US                         |  |
| State:                    | California                 |  |
| County:                   | Madera                     |  |
| City:                     | Chowchilla                 |  |
| Zipcode:                  | 93610                      |  |
| Listing ID:               | MC25064862                 |  |