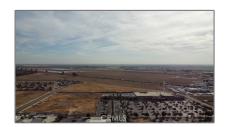

#### Basic Details

| Status:                   | Active                     |  |
|---------------------------|----------------------------|--|
| Listing Type:             | For Sale                   |  |
| Property Type:            | Land                       |  |
| Property<br>SubType:      | Single Family<br>Residence |  |
| Price:                    | \$376,358                  |  |
| Price Per Square<br>Foot: | <b>\$9</b>                 |  |
| Lot Area:                 | 0.99 Sqft                  |  |
| View:                     | Mountain(s)                |  |
| Country:                  | US                         |  |
| State:                    | California                 |  |
| County:                   | Madera                     |  |
| City:                     | Chowchilla                 |  |
| Zipcode:                  | 93610                      |  |
| Listing ID:               | MC25064862                 |  |