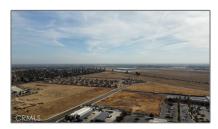

#### Basic Details

| Status:                   | Active                     |  |
|---------------------------|----------------------------|--|
| Listing Type:             | For Sale                   |  |
| Property Type:            | Land                       |  |
| Property<br>SubType:      | Single Family<br>Residence |  |
| Price:                    | \$376,358                  |  |
| Price Per Square<br>Foot: | <b>\$9</b>                 |  |
| Lot Area:                 | 0.99 Sqft                  |  |
| View:                     | Mountain(s)                |  |
| Country:                  | US                         |  |
| State:                    | California                 |  |
| County:                   | Madera                     |  |
| City:                     | Chowchilla                 |  |
| Zipcode:                  | 93610                      |  |
| Listing ID:               | MC25064862                 |  |