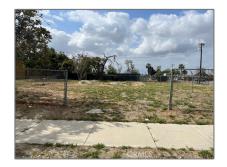

## Features

| √ View:                  | City Lights                              |
|--------------------------|------------------------------------------|
|                          |                                          |
| Association:             | 0                                        |
| Senior<br>Community:     | 0                                        |
| √ Common Walls:          | No Common Walls                          |
| Stories:                 | 2                                        |
| √ Community Features:    | Street Lights                            |
| AttachedGarage<br>:      | 1                                        |
| ✓ Lot Features:          | Rectangular Lot, Corner<br>Lot, Flag Lot |
| √ Fence:                 | Wrought iron, Chain link,<br>Partial     |
| √ Electric:              | Standard                                 |
| Entry Level:             | 1                                        |
| √ Laundry:               | Individual Room, Inside,<br>Upper Level  |
| ✓ Entry Location:        | Foyer                                    |
| Main Level<br>Bathrooms: | 2                                        |
| Main Level<br>Bedrooms:  | 4                                        |