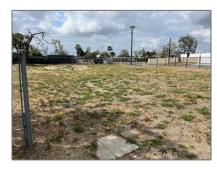

## Features

| √ View:                  | City Lights                              |
|--------------------------|------------------------------------------|
|                          |                                          |
| Association:             | 0                                        |
| Senior<br>Community:     | 0                                        |
| √ Common Walls:          | No Common Walls                          |
| Stories:                 | 2                                        |
| √ Community Features:    | Street Lights                            |
| AttachedGarage<br>:      | 1                                        |
| ✓ Lot Features:          | Rectangular Lot, Corner<br>Lot, Flag Lot |
| √ Fence:                 | Wrought iron, Chain link,<br>Partial     |
| √ Electric:              | Standard                                 |
| Entry Level:             | 1                                        |
| √ Laundry:               | Individual Room, Inside,<br>Upper Level  |
| ✓ Entry Location:        | Foyer                                    |
| Main Level<br>Bathrooms: | 2                                        |
| Main Level<br>Bedrooms:  | 4                                        |