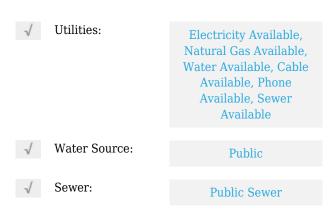

|
| Stories:                 | 2                                        |
| √ Community Features:    | Street Lights                            |
| AttachedGarage<br>:      | 1                                        |
| ✓ Lot Features:          | Rectangular Lot, Corner<br>Lot, Flag Lot |
| √ Fence:                 | Wrought iron, Chain link,<br>Partial     |
| √ Electric:              | Standard                                 |
| Entry Level:             | 1                                        |
| √ Laundry:               | Individual Room, Inside,<br>Upper Level  |
| ✓ Entry Location:        | Foyer                                    |
| Main Level<br>Bathrooms: | 2                                        |
| Main Level<br>Bedrooms:  | 4                                        |



### MLS Addon

| Zoning:                       | L1                       |
|-------------------------------|--------------------------|
| Parcel Number:                | 1049362040000            |
| Lot Size Square<br>Feet:      | 5,490 Sqft               |
| TaxAnnualAmou<br>nt:          | <b>\$0</b>               |
| TaxYear:                      | 0                        |
| High School:                  | Arlington                |
| High School 2:                | Arling                   |
| Middle Or Junior<br>School:   | Miller                   |
| High School<br>District:      | Victor Valley<br>Unified |
| Levels:                       | Two                      |
| Taxes:                        | <b>\$0</b>               |
| Guest House<br>SqFt:          | 0 Sqft