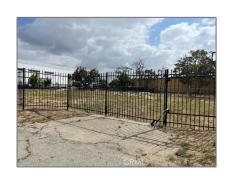

## Features

| √ View:                  | City Lights                              |
|--------------------------|------------------------------------------|
|                          |                                          |
| Association:             | 0                                        |
| Senior<br>Community:     | 0                                        |
| √ Common Walls:          | No Common Walls                          |
| Stories:                 | 2                                        |
| √ Community Features:    | Street Lights                            |
| AttachedGarage<br>:      | 1                                        |
| ✓ Lot Features:          | Rectangular Lot, Corner<br>Lot, Flag Lot |
| √ Fence:                 | Wrought iron, Chain link,<br>Partial     |
| √ Electric:              | Standard                                 |
| Entry Level:             | 1                                        |
| √ Laundry:               | Individual Room, Inside,<br>Upper Level  |
| ✓ Entry Location:        | Foyer                                    |
| Main Level<br>Bathrooms: | 2                                        |
| Main Level<br>Bedrooms:  | 4                                        |