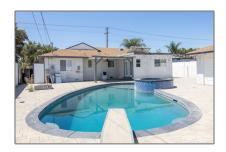

### Features

| Association:             | 0                                   |  |  |
|--------------------------|-------------------------------------|--|--|
| Senior<br>Community:     | 0                                   |  |  |
| √ Common Walls:          | No Common Walls                     |  |  |
| Stories:                 | 1                                   |  |  |
| √ Pet Policy:            | Call                                |  |  |
| √ Community Features:    | Suburban, Park, Dog<br>Park, Biking |  |  |
| √ Pool:                  | In ground, Private                  |  |  |
| AttachedGarage<br>:      | 0                                   |  |  |
| √ Parking:               | 2.00                                |  |  |
| √ Lot Features:          | Back Yard, Level With<br>Street     |  |  |
| √ Furnished:             | Unfurnished                         |  |  |
| Entry Level: 1           |                                     |  |  |
| √ Laundry:               | Inside                              |  |  |
| √ Room Type:             | Living Room, All<br>Bedrooms Down   |  |  |
| √ Entry Location:        | Foyer                               |  |  |
| Main Level<br>Bathrooms: | 2                                   |  |  |