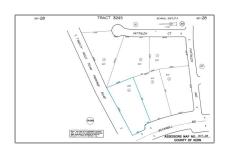

# Land For Sale

- 0 Twenty Mule TeamParkway, California City, California, 93505

## MLS Addon

| Zoning:                  | R4          |
|--------------------------|-------------|
| Parcel Number:           | 30728001001 |
| Lot Size Square<br>Feet: | 93,218.40   |