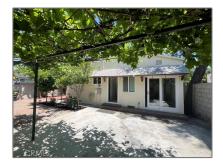

# Residential Rent For Rent

 $700~{\rm Sqft}$  -  $1011~{\rm San}$  Pascual Avenue, Los Angeles, California, 90042

## Basic Details

| Status:                   | Active           |  |
|---------------------------|------------------|--|
| Listing Type:             | For Rent         |  |
| Property Type:            | Residential Rent |  |
| Property<br>SubType:      | Apartment        |  |
| Price:                    | \$2,150          |  |
| Price Per Square<br>Foot: | \$3              |  |
| Square Footage:           | 700 Sqft         |  |
| Lot Area:                 | 0.10 Sqft        |  |
| Year Built:               | 1931             |  |
| View:                     | Mountain(s)      |  |
| Bedrooms:                 | 1                |  |
| Bathrooms:                | 1                |  |
| Bathrooms (Full):         | 1                |  |
| Country:                  | US               |  |
| State:                    | California       |  |
|                           |                  |  |