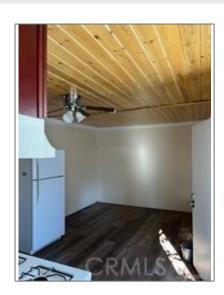

## MLS Addon

| Zoning:                                   | LAR1           |  |
|-------------------------------------------|----------------|--|
| Parcel Number:                            | 5716023031     |  |
| Lot Size Square<br>Feet:                  | 4,326 Sqft     |  |
| TaxAnnualAmou<br>nt:                      | <b>\$0</b>     |  |
| √ RoomKitchenFeatu res:                   | Kitchenette    |  |
| √ RoomBathroomFeat ures:                  | Walk-in Shower |  |
| High School:                              | Arlington      |  |
| High School 2:                            | Arling         |  |
| Middle Or Junior<br>School:               | Miller         |  |
| High School Los Angeles Unified District: |                |  |
| Levels:                                   | One            |  |
| √ EatingArea:                             | In Living Room |  |
| Lease Term :                              | 12 Months      |  |
| Taxes:                                    | <b>\$0</b>     |  |
| Guest House<br>SqFt:                      | 0 Sqft         |  |
| Approx Lot SqFt:                          | 0 Sqft         |  |
| √ Special Listing Conditions:             | Standard       |  |