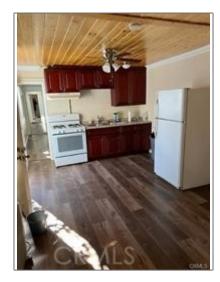

## MLS Addon

| Zoning:                                   | LAR1           |  |
|-------------------------------------------|----------------|--|
| Parcel Number:                            | 5716023031     |  |
| Lot Size Square<br>Feet:                  | 4,326 Sqft     |  |
| TaxAnnualAmou<br>nt:                      | <b>\$0</b>     |  |
| √ RoomKitchenFeatu res:                   | Kitchenette    |  |
| √ RoomBathroomFeat ures:                  | Walk-in Shower |  |
| High School:                              | Arlington      |  |
| High School 2:                            | Arling         |  |
| Middle Or Junior<br>School:               | Miller         |  |
| High School Los Angeles Unified District: |                |  |
| Levels:                                   | One            |  |
| √ EatingArea:                             | In Living Room |  |
| Lease Term :                              | 12 Months      |  |
| Taxes:                                    | <b>\$0</b>     |  |
| Guest House<br>SqFt:                      | 0 Sqft         |  |
| Approx Lot SqFt:                          | 0 Sqft         |  |
| √ Special Listing Conditions:             | Standard       |  |