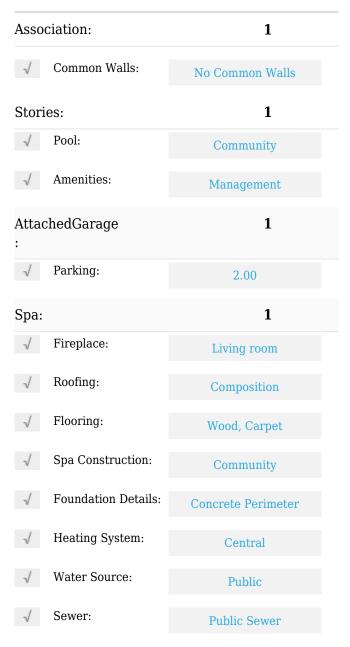

#### Features

### MLS Addon

| Association Fee<br>Frequency:    | Annually        |  |
|----------------------------------|-----------------|--|
| Zoning:                          | R-1             |  |
| Parcel Number:                   | 5010815039      |  |
| Lot Size Square<br>Feet:         | 7,000 Sqft      |  |
| TaxAnnualAmou<br>nt:             | \$0             |  |
| Association Fee:                 | \$512           |  |
| Garage Spaces:                   | 2               |  |
| High School:                     | Arlington       |  |
| High School 2:                   | Arling          |  |
| Middle Or Junior<br>School:      | Miller          |  |
| High School<br>District:         | Fremont Unified |  |
| Taxes:                           | \$0             |  |
| Guest House<br>SqFt:             | 0 Sqft          |  |
| Approx Lot SqFt:                 | 0 Sqft          |  |
| √ Special Listing<br>Conditions: | Standard        |  |