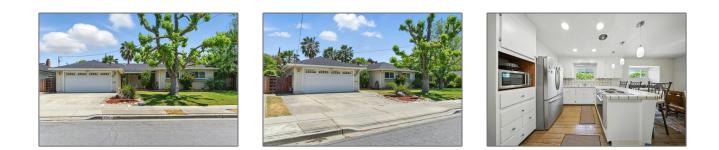

# **Residential For Sale**

1,549 Sqft - 5222 KeystoneDrive, Fremont, California, 94536

#### **Basic Details**

| Status:                   | Active                     |  |
|---------------------------|----------------------------|--|
| Listing Type:             | For Sale                   |  |
| Property Type:            | Residential                |  |
| Property<br>SubType:      | Single Family<br>Residence |  |
| Price:                    | \$1,499,950                |  |
| Price Per Square<br>Foot: | \$968                      |  |
| Square Footage:           | 1,549 Sqft                 |  |
| Lot Area:                 | 0.16 Sqft                  |  |
| Year Built:               | 1955                       |  |
| View:                     | Mountain(s)                |  |
| Bedrooms:                 | 4                          |  |
| Bathrooms:                | 2                          |  |
| Bathrooms<br>(Full):      | 2                          |  |
| Country:                  | US                         |  |
| State:                    | California                 |  |
| County:                   | Alameda                    |  |
| City:                     | Fremont                    |  |
| Zipcode:                  | 94536                      |  |
| Listing ID:               | ML82009591                 |  |
|                           |                            |  |