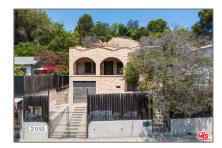

# Residential For Sale

756 Sqft - 2015 HyperionAvenue, Los Angeles, California, 90027

#### Basic Details

| Status:                   | Active                     |  |
|---------------------------|----------------------------|--|
| Listing Type:             | For Sale                   |  |
| Property Type:            | Residential                |  |
| Property<br>SubType:      | Single Family<br>Residence |  |
| Price:                    | \$899,000                  |  |
| Price Per Square<br>Foot: | \$1,189                    |  |
| Square Footage:           | 756 Sqft                   |  |
| Lot Area:                 | 0.22 Sqft                  |  |
| Year Built:               | 1924                       |  |
| View:                     | Mountain(s)                |  |
| Bedrooms:                 | 2                          |  |
| Bathrooms:                | 1                          |  |
| Bathrooms<br>(Full):      | 1                          |  |
| Country:                  | US                         |  |
| State:                    | California                 |  |
| County:                   | Los Angeles                |  |
| City:                     | Los Angeles                |  |
| Zipcode:                  | 90027                      |  |
| Listing ID:               | 25559237                   |  |
|                           |                            |  |