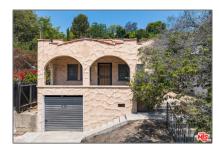

# Residential For Sale

756 Sqft - 2015 HyperionAvenue, Los Angeles, California, 90027

#### Basic Details

| Status:                   | Active                     |  |
|---------------------------|----------------------------|--|
| Listing Type:             | For Sale                   |  |
| Property Type:            | Residential                |  |
| Property<br>SubType:      | Single Family<br>Residence |  |
| Price:                    | \$899,000                  |  |
| Price Per Square<br>Foot: | \$1,189                    |  |
| Square Footage:           | 756 Sqft                   |  |
| Lot Area:                 | 0.22 Sqft                  |  |
| Year Built:               | 1924                       |  |
| View:                     | Mountain(s)                |  |
| Bedrooms:                 | 2                          |  |
| Bathrooms:                | 1                          |  |
| Bathrooms<br>(Full):      | 1                          |  |
| Country:                  | US                         |  |
| State:                    | California                 |  |
| County:                   | Los Angeles                |  |
| City:                     | Los Angeles                |  |
| Zipcode:                  | 90027                      |  |
| Listing ID:               | 25559237                   |  |
|                           |                            |  |