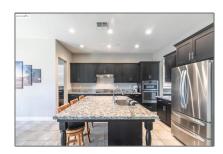

#### Features

| Association:        | 1                                                                        |
|---------------------|--------------------------------------------------------------------------|
| √ Amenities:        | Pool, Clubhouse,<br>Playground, Gym/ex<br>Room, Security,<br>Racquetball |
| AttachedGarage<br>: | 1                                                                        |
| √ Parking:          | 3.00                                                                     |
| √ Parking:          | Garage Door Opener,<br>Garage                                            |
| √ Lot Features:     | Back Yard, Front Yard,<br>Yard                                           |
| √ Patio:            | Patio, Front Porch                                                       |
| √ Room Type:        | Family Room, Kitchen                                                     |
| √ Flooring:         | Carpet, Tile                                                             |
| √ Heating System:   | natural gas                                                              |
| ✓ Cooling System:   | Central Air                                                              |
| √ Sewer:            | Public Sewer                                                             |

### MLS Addon

| Association Fee<br>Frequency: | Monthly                       |
|-------------------------------|-------------------------------|
| Parcel Number:                | 0116501040                    |
| Lot Size Square<br>Feet:      | 6,348 Sqft                    |
| TaxAnnualAmou<br>nt:          | <b>\$0</b>                    |
| Association Fee:              | <b>\$198</b>                  |
| √ RoomKitchenFeatu res:       | Kitchen Island                |
| Garage Spaces:                | 2                             |
| High School:                  | Arlington                     |
| High School 2:                | Arling                        |
| Middle Or Junior<br>School:   | Miller                        |
| Levels:                       | One                           |
| √ EatingArea:                 | In Kitchen, Breakfast<br>Nook |
| Taxes:                        | <b>\$0</b>                    |
| Guest House<br>SqFt:          | 0 Sqft                        |
| Approx Lot SqFt:              | 0 Sqft                        |