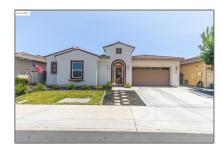

# Residential For Sale

2,492 Sqft - 7324 Bay Harbor Way, Discovery Bay, California, 94505-2688

#### Basic Details

| Status:                   | Active                     |  |
|---------------------------|----------------------------|--|
| Listing Type:             | For Sale                   |  |
| Property Type:            | Residential                |  |
| Property<br>SubType:      | Single Family<br>Residence |  |
| Price:                    | \$850,000                  |  |
| Price Per Square<br>Foot: | \$341                      |  |
| Square Footage:           | 2,492 Sqft                 |  |
| Lot Area:                 | 0.15 Sqft                  |  |
| Year Built:               | 2015                       |  |
| View:                     | Mountain(s)                |  |
| Bedrooms:                 | 4                          |  |
| Bathrooms:                | 3                          |  |
| Bathrooms<br>(Full):      | 3                          |  |
| Country:                  | US                         |  |
| State:                    | California                 |  |
| County:                   | Contra Costa               |  |
| City:                     | Discovery Bay              |  |
| Zipcode:                  | 94505-2688                 |  |
| Listing ID:               | 41103438                   |  |
|                           |                            |  |