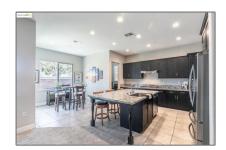

#### Features

| Association:        | 1                                                                        |
|---------------------|--------------------------------------------------------------------------|
| √ Amenities:        | Pool, Clubhouse,<br>Playground, Gym/ex<br>Room, Security,<br>Racquetball |
| AttachedGarage<br>: | 1                                                                        |
| √ Parking:          | 3.00                                                                     |
| √ Parking:          | Garage Door Opener,<br>Garage                                            |
| √ Lot Features:     | Back Yard, Front Yard,<br>Yard                                           |
| √ Patio:            | Patio, Front Porch                                                       |
| √ Room Type:        | Family Room, Kitchen                                                     |
| √ Flooring:         | Carpet, Tile                                                             |
| √ Heating System:   | natural gas                                                              |
| ✓ Cooling System:   | Central Air                                                              |
| √ Sewer:            | Public Sewer                                                             |

### MLS Addon

| Association Fee<br>Frequency: | Monthly                       |
|-------------------------------|-------------------------------|
| Parcel Number:                | 0116501040                    |
| Lot Size Square<br>Feet:      | 6,348 Sqft                    |
| TaxAnnualAmou<br>nt:          | <b>\$0</b>                    |
| Association Fee:              | <b>\$198</b>                  |
| √ RoomKitchenFeatu res:       | Kitchen Island                |
| Garage Spaces:                | 2                             |
| High School:                  | Arlington                     |
| High School 2:                | Arling                        |
| Middle Or Junior<br>School:   | Miller                        |
| Levels:                       | One                           |
| √ EatingArea:                 | In Kitchen, Breakfast<br>Nook |
| Taxes:                        | <b>\$0</b>                    |
| Guest House<br>SqFt:          | 0 Sqft                        |
| Approx Lot SqFt:              | 0 Sqft                        |