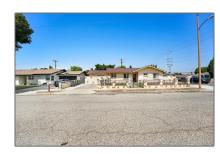

# Residential For Sale

1,978 Sqft - 2391 HeatherStreet, Simi Valley, California, 93065

#### Basic Details

| Status:                   | Active                     |  |
|---------------------------|----------------------------|--|
| Listing Type:             | For Sale                   |  |
| Property Type:            | Residential                |  |
| Property<br>SubType:      | Single Family<br>Residence |  |
| Price:                    | \$849,999                  |  |
| Price Per Square<br>Foot: | <b>\$430</b>               |  |
| Square Footage:           | 1,978 Sqft                 |  |
| Lot Area:                 | 0.17 Sqft                  |  |
| Year Built:               | 1961                       |  |
| View:                     | Mountain(s)                |  |
| Bedrooms:                 | 4                          |  |
| Bathrooms:                | 2                          |  |
| Bathrooms<br>(Full):      | 2                          |  |
| Country:                  | US                         |  |
| State:                    | California                 |  |
| County:                   | Ventura                    |  |
| City:                     | Simi Valley                |  |
| Zipcode:                  | 93065                      |  |
| Listing ID:               | 225003319                  |  |
|                           |                            |  |