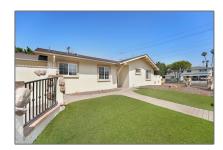

# Residential For Sale

1,978 Sqft - 2391 HeatherStreet, Simi Valley, California, 93065

#### Basic Details

| Status:                   | Active                     |  |
|---------------------------|----------------------------|--|
| Listing Type:             | For Sale                   |  |
| Property Type:            | Residential                |  |
| Property<br>SubType:      | Single Family<br>Residence |  |
| Price:                    | \$849,999                  |  |
| Price Per Square<br>Foot: | <b>\$430</b>               |  |
| Square Footage:           | 1,978 Sqft                 |  |
| Lot Area:                 | 0.17 Sqft                  |  |
| Year Built:               | 1961                       |  |
| View:                     | Mountain(s)                |  |
| Bedrooms:                 | 4                          |  |
| Bathrooms:                | 2                          |  |
| Bathrooms<br>(Full):      | 2                          |  |
| Country:                  | US                         |  |
| State:                    | California                 |  |
| County:                   | Ventura                    |  |
| City:                     | Simi Valley                |  |
| Zipcode:                  | 93065                      |  |
| Listing ID:               | 225003319                  |  |
|                           |                            |  |