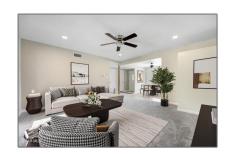

# Residential For Sale

1,978 Sqft - 2391 HeatherStreet, Simi Valley, California, 93065

#### Basic Details

| Status:                   | Active                     |  |
|---------------------------|----------------------------|--|
| Listing Type:             | For Sale                   |  |
| Property Type:            | Residential                |  |
| Property<br>SubType:      | Single Family<br>Residence |  |
| Price:                    | \$849,999                  |  |
| Price Per Square<br>Foot: | <b>\$430</b>               |  |
| Square Footage:           | 1,978 Sqft                 |  |
| Lot Area:                 | 0.17 Sqft                  |  |
| Year Built:               | 1961                       |  |
| View:                     | Mountain(s)                |  |
| Bedrooms:                 | 4                          |  |
| Bathrooms:                | 2                          |  |
| Bathrooms<br>(Full):      | 2                          |  |
| Country:                  | US                         |  |
| State:                    | California                 |  |
| County:                   | Ventura                    |  |
| City:                     | Simi Valley                |  |
| Zipcode:                  | 93065                      |  |
| Listing ID:               | 225003319                  |  |
|                           |                            |  |