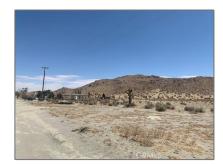

## Residential For Sale

800 Sqft - 1555 LinsonStreet, El Mirage, California, 92301

| Basic | Def          | tai  | ls |
|-------|--------------|------|----|
| Daoid | $\mathbf{L}$ | our. | LU |

| Active                            |                                                                                                                   |
|-----------------------------------|-------------------------------------------------------------------------------------------------------------------|
| For Sale                          |                                                                                                                   |
| Residential                       |                                                                                                                   |
| Manufactured On<br>Land           |                                                                                                                   |
| \$500,000                         |                                                                                                                   |
| \$625                             |                                                                                                                   |
| 800 Sqft                          |                                                                                                                   |
| 20 Sqft                           |                                                                                                                   |
| Mountain(s),rocks,t<br>rees/woods |                                                                                                                   |
| 2                                 |                                                                                                                   |
| 2                                 |                                                                                                                   |
| 1                                 |                                                                                                                   |
| 1                                 |                                                                                                                   |
| US                                |                                                                                                                   |
|                                   | For Sale Residential Manufactured On Land \$500,000 \$625  800 Sqft 20 Sqft  Mountain(s),rocks,t rees/woods 2 2 1 |

## Features

|               | View:           | Desert                               |
|---------------|-----------------|--------------------------------------|
| Senio<br>Com: | or<br>munity:   | 0                                    |
| Stori         | es:             | 1                                    |
| $\sqrt{}$     | Parking:        | Uncovered                            |
| Spa:          |                 | 0                                    |
| $\sqrt{}$     | Lot Features:   | Horse Property                       |
| $\sqrt{}$     | Patio:          | Deck                                 |
| $\sqrt{}$     | Roofing:        | Metal                                |
| $\sqrt{}$     | Flooring:       | Vinyl                                |
| $\sqrt{}$     | Heating System: | Propane                              |
| $\sqrt{}$     | Water Source:   | Well                                 |
| $\sqrt{}$     | Sewer:          | Conventional Septic                  |
| $\sqrt{}$     | Appliances:     | Range, Oven, Propane<br>Water Heater |