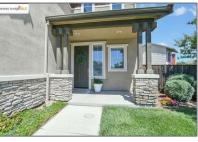

# **Residential For Sale**

2,208 Sqft - 190 Willowrun Way, Oakley, California, 94561

#### Basic **Details**

| Status:                   | Active                     |  |
|---------------------------|----------------------------|--|
| Listing Type:             | For Sale                   |  |
| Property Type:            | Residential                |  |
| Property<br>SubType:      | Single Family<br>Residence |  |
| Price:                    | \$725,000                  |  |
| Price Per Square<br>Foot: | \$328                      |  |
| Square Footage:           | 2,208 Sqft                 |  |
| Lot Area:                 | 0.16 Sqft                  |  |
| Year Built:               | 2017                       |  |
| View:                     | Mountain(s)                |  |
| Bedrooms:                 | 4                          |  |
| Bathrooms:                | 3                          |  |
| Bathrooms<br>(Full):      | 3                          |  |
| Country:                  | US                         |  |
| State:                    | California                 |  |
| County:                   | Contra Costa               |  |
| City:                     | Oakley                     |  |
| Zipcode:                  | 94561                      |  |
| Zipcode:                  | 94561                      |  |