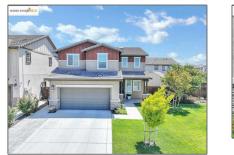

# **Residential For Sale**

2,208 Sqft - 190 Willowrun Way, Oakley, California, 94561

#### Basic **Details**

| Status:                   | Active                     |  |
|---------------------------|----------------------------|--|
| Listing Type:             | For Sale                   |  |
| Property Type:            | Residential                |  |
| Property<br>SubType:      | Single Family<br>Residence |  |
| Price:                    | \$725,000                  |  |
| Price Per Square<br>Foot: | \$328                      |  |
| Square Footage:           | 2,208 Sqft                 |  |
| Lot Area:                 | 0.16 Sqft                  |  |
| Year Built:               | 2017                       |  |
| View:                     | Mountain(s)                |  |
| Bedrooms:                 | 4                          |  |
| Bathrooms:                | 3                          |  |
| Bathrooms<br>(Full):      | 3                          |  |
| Country:                  | US                         |  |
| State:                    | California                 |  |
| County:                   | Contra Costa               |  |
| City:                     | Oakley                     |  |
| Zipcode:                  | 94561                      |  |
| Zipcode:                  | 94561                      |  |